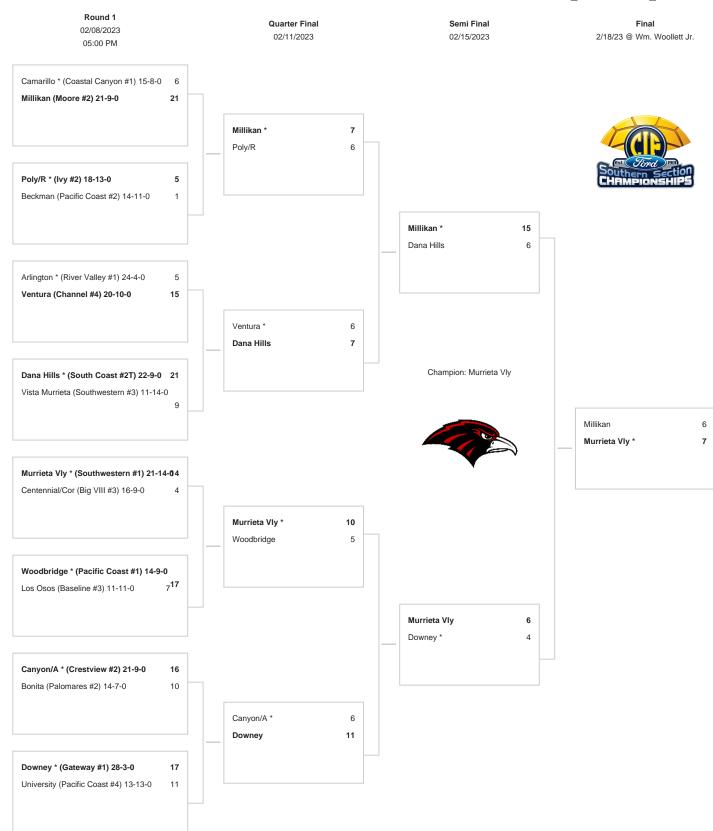

## **CIF-SS Ford Girls Water Polo Division 2 Championships**

\*DENOTES HOST TEAM. This draw sheet was made based upon information available to the CIF-SS as of 2/2/23. We reserve the right to adjust the draw sheet as a result of information which would update any final league standings. Please note: Teams receiving a BYE in the first round shall be the host team in the next round. Wild Card and First Round games will start at 5:00 p.m., unless another time is cleared by the CIF Southern Section Office. Quarterfinal games in the upper two brackets must be scheduled after 2:00 p.m. on Saturday, games in the lower two brackets must be completed no later than 1:00 p.m. on Saturday. If an alternate time is necessary mutual consent to the game time change is required by the two schools. All game times are to be confirmed between the opponents and then communicated to the Southern Section office and officials. Pre -Flips will be available at www.cifss.org. Draw results available on our web site @ www.cifss.org.