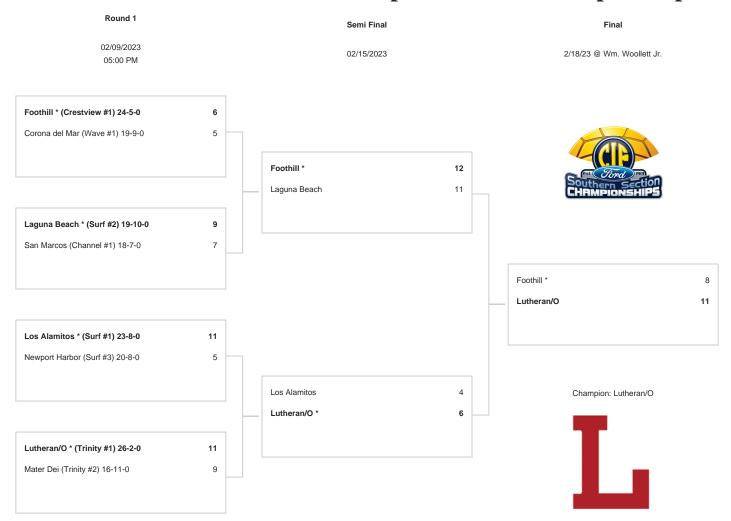

## **CIF-SS Ford Girls Water Polo Open Division Championships**

\*DENOTES HOST TEAM. This draw sheet was made based upon information available to the CIF-SS as of 2/2/23. We reserve the right to adjust the draw sheet as a result of information which would update any final league standings. Please note: Teams receiving a BYE in the first round shall be the host team in the next round. Wild Card and First Round games will start at 5:00 p.m., unless another time is cleared by the CIF Southern Section Office. If an alternate time is necessary mutual consent to the game time change is required by the two schools. All game times are to be confirmed between the opponents and then communicated to the Southern Section office and officials. Pre -Flips will be available at www.cifss.org. Draw results available on our web site @ www.cifss.org.