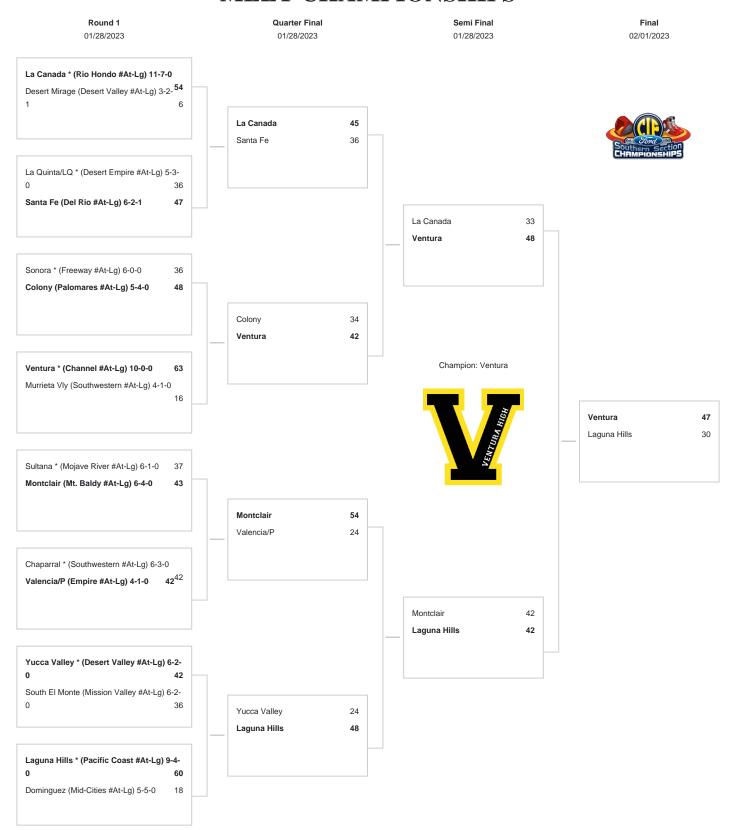

## CIF SOUTHERN SECTION FORD GIRLS DIVISION 2 DUAL MEET CHAMPIONSHIPS

<sup>\*</sup> DENOTES HOST TEAM - ALL MATCHES ON SATURDAY, JANUARY 28, 2023 WILL TAKE PLACE AT BONITA HIGH SCHOOL. PER NFHS RULES, A RANDOM DRAW WAS HELD AT THE CIF OFFICE ON 1/25/23 TO DETERMINE THE STARTING WEIGHT CLASS. THE STARTING WEIGHT CLASSES WILL BE 106 1ST RND, 113 2ND RND, 120 SEMIFINAL RND, 126 FINAL RND. REMINDER: ALL COACHES, AT WEIGH INS, ARE REQUIRED TO SHOW PROOF OF THEIR WRESTLERS' ASSESSMENT IN THE TRACKWRESTLING WEIGHT MANAGEMENT PROGRAM. We reserve the right to adjust the draw sheet as a result of information which would update any final league standings. NOTE: Teams receiving a BYE in the first round shall be the host team in the next round. PLEASE REPORT SCORES TO: CIF-SS OFFICE - www.cifsshome.org, www.scorebooklive.com or www.maxpreps.com and YOUR LOCAL NEWSPAPER. Draw results available on our website @ www.cifss.org.