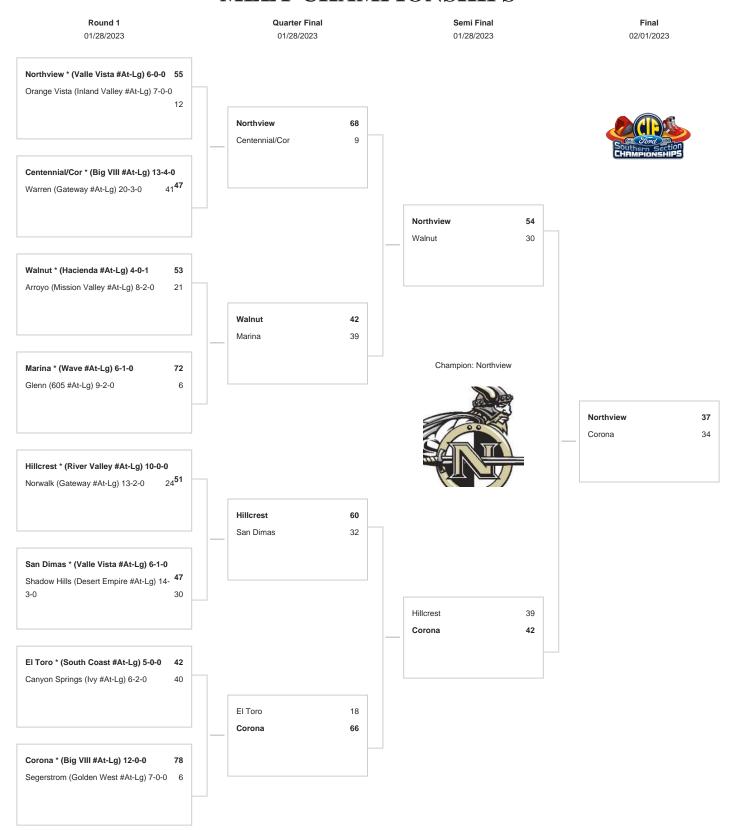

## CIF SOUTHERN SECTION FORD GIRLS DIVISION 1 DUAL MEET CHAMPIONSHIPS

<sup>\*</sup> DENOTES HOST TEAM - ALL MATCHES ON SATURDAY, JANUARY 28, 2023 WILL TAKE PLACE AT NORTHVIEW HIGH SCHOOL. PER NFHS RULES, A RANDOM DRAW WAS HELD AT THE CIF OFFICE ON 1/25/23 TO DETERMINE THE STARTING WEIGHT CLASS. THE STARTING WEIGHT CLASSES WILL BE 121 1ST RND, 126 QTR RND, 131 SEMI RND, 137 FINAL RND. REMINDER: ALL COACHES, AT WEIGH INS, ARE REQUIRED TO SHOW PROOF OF THEIR WRESTLERS' ASSESSMENT IN THE TRACKWRESTLING WEIGHT MANAGEMENT PROGRAM. We reserve the right to adjust the draw sheet as a result of information which would update any final league standings. NOTE: Teams receiving a BYE in the first round shall be the host team in the next round. PLEASE REPORT SCORES TO: CIF-SS OFFICE - www.cifsshome.org, www.scorebooklive.com or www.maxpreps.com and YOUR LOCAL NEWSPAPER. Draw results available on our website @ www.cifss.org.