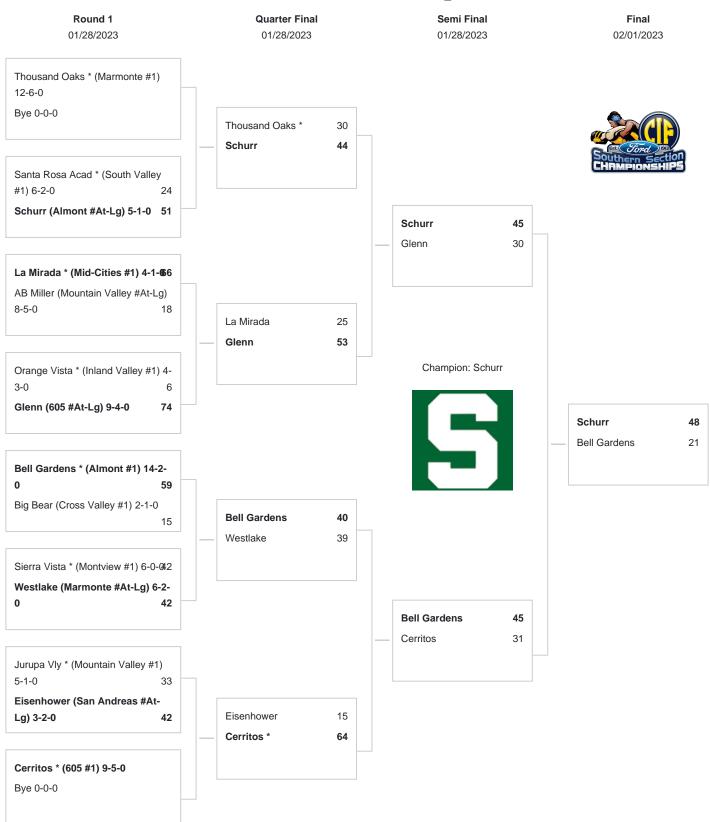

## CIF SOUTHERN SECTION FORD BOYS DIVISION 6 DUAL MEET CHAMPIONSHIPS - updated 1/27/23

<sup>\*</sup> DENOTES HOST TEAM - ALL MATCHES ON SATURDAY, JANUARY 28 WILL TAKE PLACE AT JOHN GLENN HIGH SCHOOL. PER NFHS RULES, A RANDOM DRAW WAS HELD AT THE CIF OFFICE ON 1/25/23 TO DETERMINE THE STARTING WEIGHT CLASS. THE STARTING WEIGHT CLASSES WILL BE 132 1ST RND, 138 2ND RND, 145 SEMIFINAL RND, 152 FINAL RND. REMINDER: ALL COACHES, AT WEIGH INS, ARE REQUIRED TO SHOW PROOF OF THEIR WRESTLERS' ASSESSMENT IN THE TRACKWRESTLING WEIGHT MANAGEMENT PROGRAM. We reserve the right to adjust the draw sheet as a result of information which would update any final league standings. NOTE: Teams receiving a BYE in the first round shall be the host team in the next round. PLEASE REPORT SCORES TO: CIF-SS OFFICE - www.cifsshome.org, www.scorebooklive.com or www.maxpreps.com and YOUR LOCAL NEWSPAPER. Draw results available on our website @ www.cifss.org.