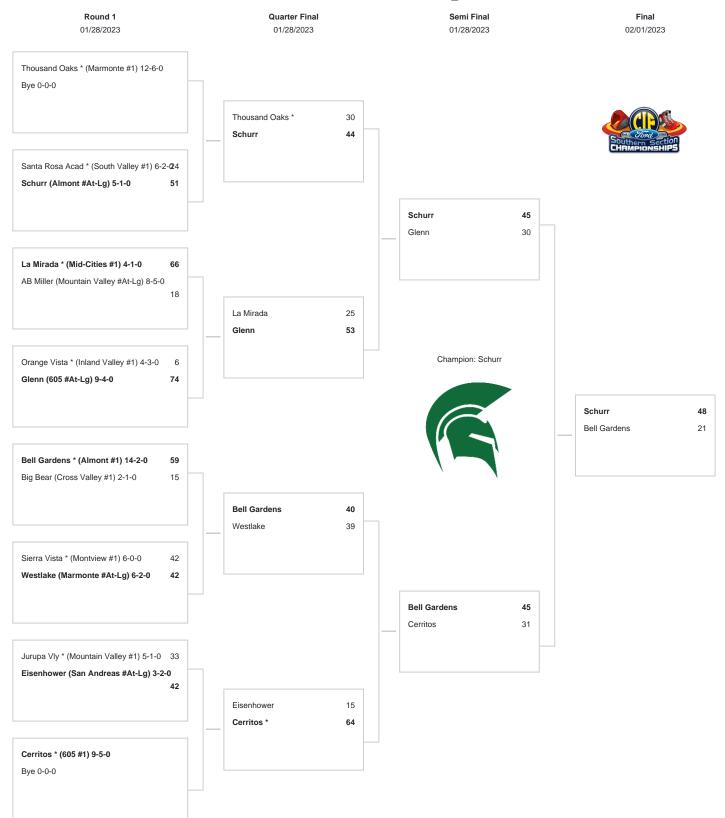

## CIF SOUTHERN SECTION FORD BOYS DIVISION 6 DUAL MEET CHAMPIONSHIPS - updated 1/27/23

<sup>\*</sup> DENOTES HOST TEAM - ALL MATCHES ON SATURDAY, JANUARY 28 WILL TAKE PLACE AT JOHN GLENN HIGH SCHOOL. PER NFHS RULES, A RANDOM DRAW WAS HELD AT THE CIF OFFICE ON 1/25/23 TO DETERMINE THE STARTING WEIGHT CLASS. THE STARTING WEIGHT CLASSES WILL BE 132 1ST RND, 138 2ND RND, 145 SEMIFINAL RND, 152 FINAL RND. REMINDER: ALL COACHES, AT WEIGH INS, ARE REQUIRED TO SHOW PROOF OF THEIR WRESTLERS' ASSESSMENT IN THE TRACKWRESTLING WEIGHT MANAGEMENT PROGRAM. We reserve the right to adjust the draw sheet as a result of information which would update any final league standings. NOTE: Teams receiving a BYE in the first round shall be the host team in the next round. PLEASE REPORT SCORES TO: CIF-SS OFFICE - www.cifsshome.org, www.scorebooklive.com or www.maxpreps.com and YOUR LOCAL NEWSPAPER. Draw results available on our website @ www.cifss.org.