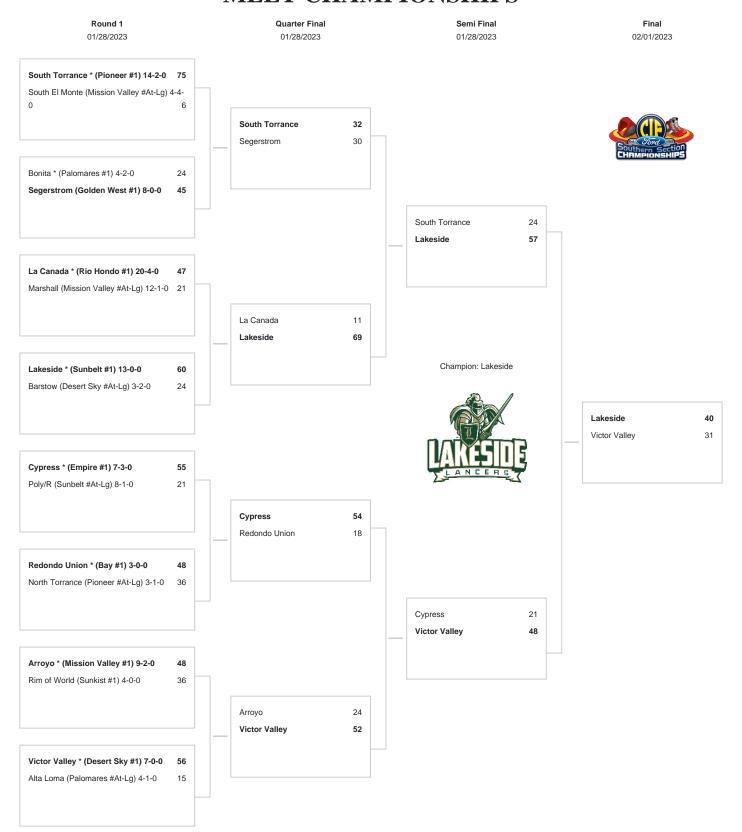

## CIF SOUTHERN SECTION FORD BOYS DIVISION 4 DUAL MEET CHAMPIONSHIPS

<sup>\*</sup> DENOTES HOST TEAM - ALL MATCHES ON SATURDAY, JANUARY 28 WILL TAKE PLACE AT VICTOR VALLEY HIGH SCHOOL. PER NFHS RULES, A RANDOM DRAW WAS HELD AT THE CIF OFFICE ON 1/25/23 TO DETERMINE THE STARTING WEIGHT CLASS. THE STARTING WEIGHT CLASSES WILL BE 132 1ST RND, 138 2ND RND, 145 SEMIFINAL RND, 152 FINAL RND. REMINDER: ALL COACHES, AT WEIGH INS, ARE REQUIRED TO SHOW PROOF OF THEIR WRESTLERS' ASSESSMENT IN THE TRACKWRESTLING WEIGHT MANAGEMENT PROGRAM. We reserve the right to adjust the draw sheet as a result of information which would update any final league standings. NOTE: Teams receiving a BYE in the first round shall be the host team in the next round. PLEASE REPORT SCORES TO: CIF-SS OFFICE - www.cifsshome.org, www.scorebooklive.com or www.maxpreps.com and YOUR LOCAL NEWSPAPER. Draw results available on our website @ www.cifss.org.