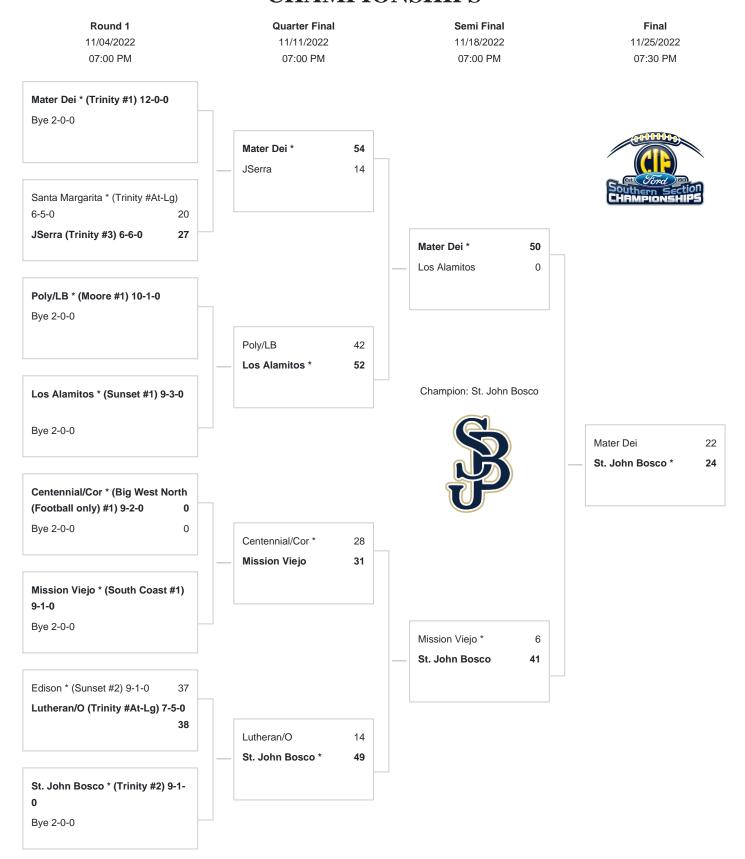

## CIF-SS FORD 11-PERSON FOOTBALL DIVISION 1 CHAMPIONSHIPS

<sup>\*</sup>Denotes host school. This draw sheet was made based upon information available to the CIF-SS as of 10/30/22. We reserve the right to adjust the draw sheet as a result of information which would update any final league standings. All games will start at 7:00 p.m., unless another time is mutually agreed upon and clearance is received from the CIF-SS Office. Coin flips will be announced on the CIF website according to the following schedule: Second round-Oct. 30 at 1:00 p.m., Semifinal round-Nov. 5 at 9:00 a.m., Final round-Nov. 12 at 9:00 a.m.