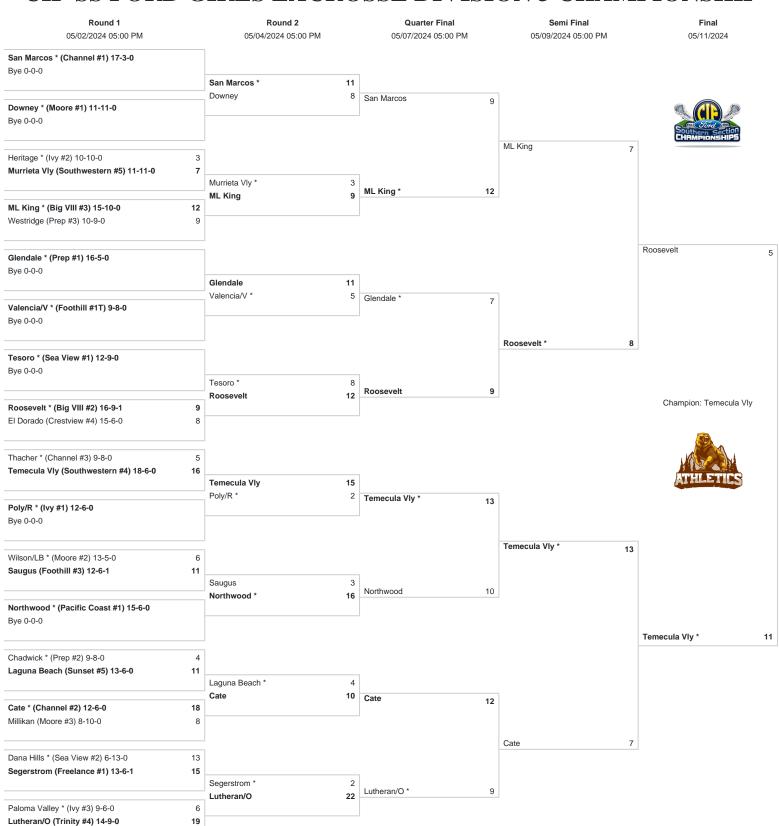

## CIF-SS FORD GIRLS LACROSSE DIVISION 3 CHAMPIONSHIP

\*DENOTES HOST TEAM This draw was made based upon information available to the CIF-SS office as of 4/25/24. We reserve the right to adjust the draw sheet as a result of information which would update any final league standings. Please note: teams receiving a BYE in the first round shall be the host team in the next round. All games with the exception of the final round will start at 5:00pm, unless another time is mutually agreed upon by both teams and clearance is received from the CIF-SS office. Coin flips will be held at the CIF-SS office. Refer to the Lacrosse Playoff Bulletin for dates and times of coin flips. PLEASE REPORT SCORES TO: CIF-SS OFFICE - www.cifsshome.org; www.scorebooklive.com or www.maxpreps.com or YOUR LOCAL NEWSPAPER. Draw results will be available on our website @ www.cifss.org after 9:00 a.m. following each playoff round..