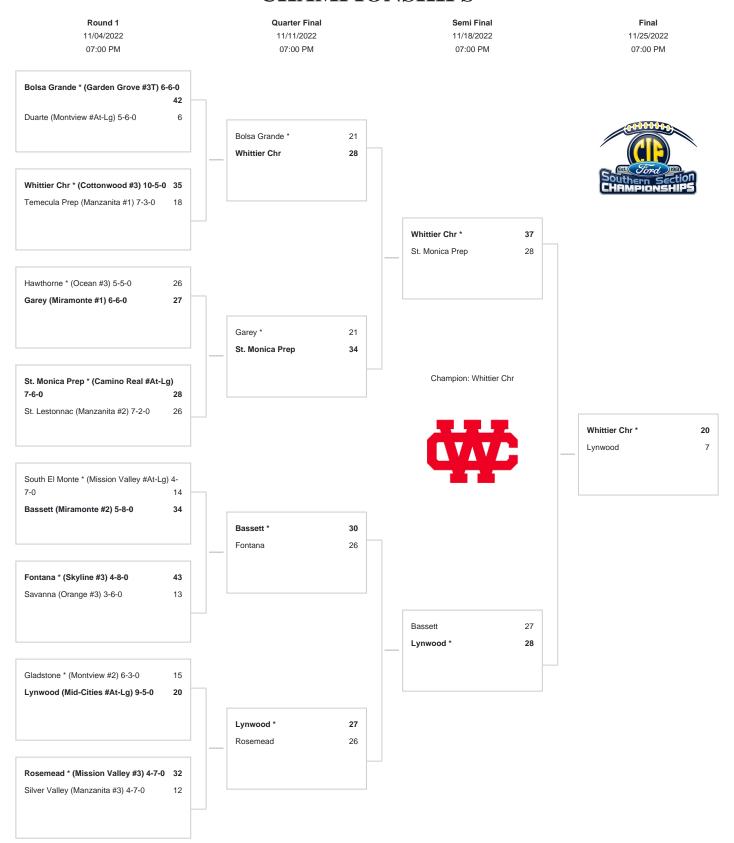

## CIF-SS FORD 11-PERSON FOOTBALL DIVISION 14 CHAMPIONSHIPS

\*Denotes host school. This draw sheet was made based upon information available to the CIF-SS as of 10/30/22. We reserve the right to adjust the draw sheet as a result of information which would update any final league standings. All games will start at 7:00 p.m., unless another time is mutually agreed upon and clearance is received from the CIF-SS Office. Coin flips will be announced on the CIF website according to the following schedule: Second round-Oct. 30 at 1:00 p.m., Semifinal round-Nov. 5 at 9:00 a.m., Final round-Nov. 12 at 9:00 a.m.