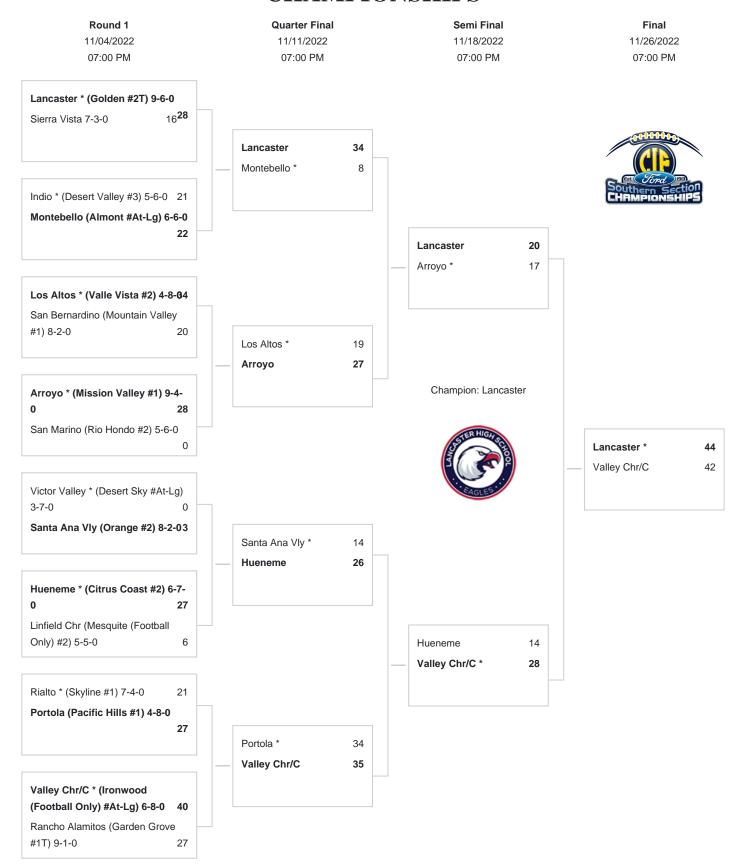

## CIF-SS FORD 11-PERSON FOOTBALL DIVISION 12 CHAMPIONSHIPS

<sup>\*</sup>Denotes host school. This draw sheet was made based upon information available to the CIF-SS as of 10/30/22. We reserve the right to adjust the draw sheet as a result of information which would update any final league standings. All games will start at 7:00 p.m., unless another time is mutually agreed upon and clearance is received from the CIF-SS Office. Coin flips will be announced on the CIF website according to the following schedule: Second round-Oct. 30 at 1:00 p.m., Semifinal round-Nov. 5 at 9:00 a.m., Final round-Nov. 12 at 9:00 a.m.