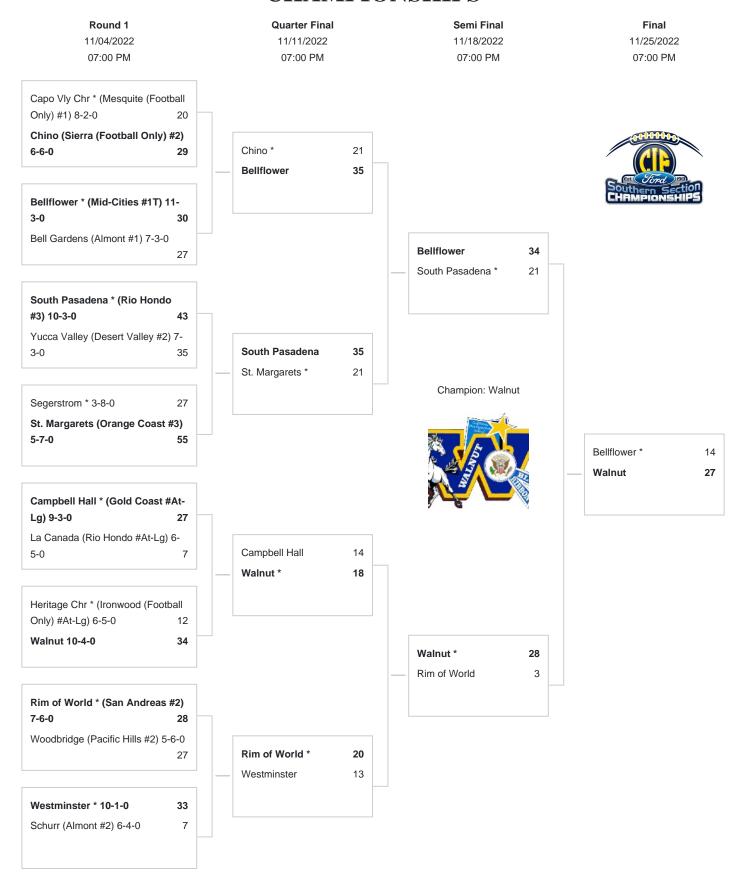

## CIF-SS FORD 11-PERSON FOOTBALL DIVISION 11 CHAMPIONSHIPS

<sup>\*</sup>Denotes host school. This draw sheet was made based upon information available to the CIF-SS as of 10/30/22. We reserve the right to adjust the draw sheet as a result of information which would update any final league standings. All games will start at 7:00 p.m., unless another time is mutually agreed upon and clearance is received from the CIF-SS Office. Coin flips will be announced on the CIF website according to the following schedule: Second round-Oct. 30 at 1:00 p.m., Semifinal round-Nov. 5 at 9:00 a.m., Final round-Nov. 12 at 9:00 a.m.