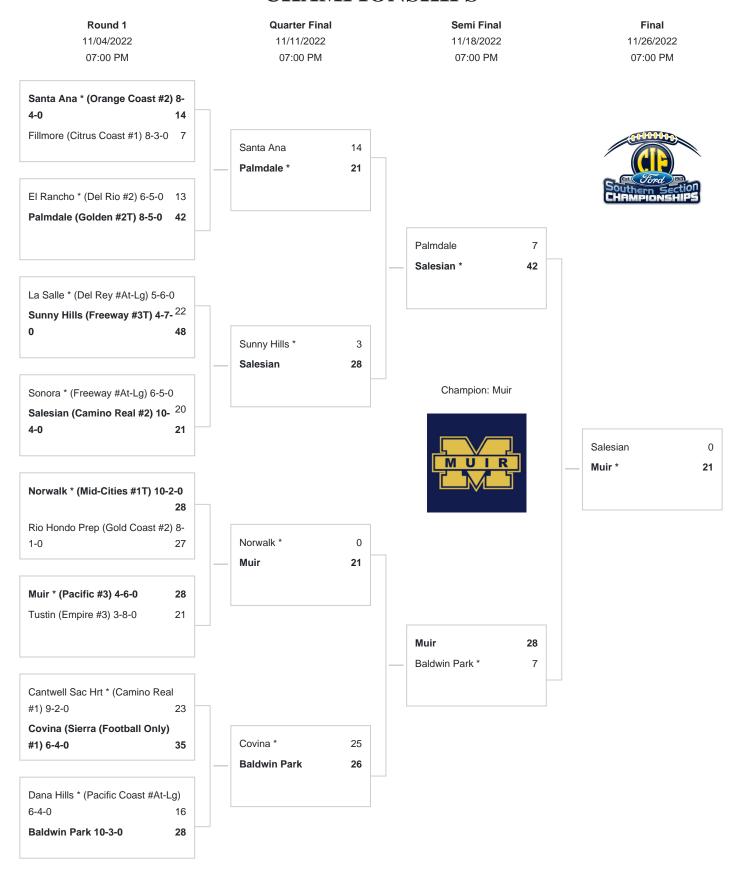

## CIF-SS FORD 11-PERSON FOOTBALL DIVISION 10 CHAMPIONSHIPS

<sup>\*</sup>Denotes host school. This draw sheet was made based upon information available to the CIF-SS as of 10/30/22. We reserve the right to adjust the draw sheet as a result of information which would update any final league standings. All games will start at 7:00 p.m., unless another time is mutually agreed upon and clearance is received from the CIF-SS Office. Coin flips will be announced on the CIF website according to the following schedule: Second round-Oct. 30 at 1:00 p.m., Semifinal round-Nov. 5 at 9:00 a.m., Final round-Nov. 12 at 9:00 a.m.