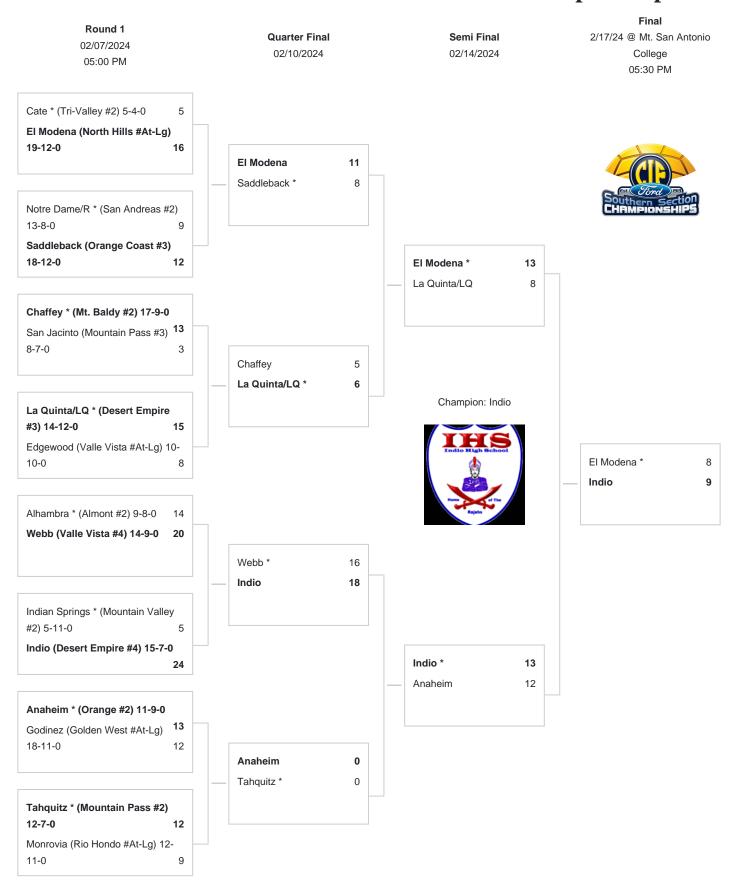

## **CIF-SS Ford Girls Water Polo Division 6 Championships**

\*DENOTES HOST TEAM. This draw sheet was made based upon information available to the CIF-SS as of 2/2/24. We reserve the right to adjust the draw sheet as a result of information which would update any final league standings. Please note: Teams receiving a BYE in the first round shall be the host team in the next round. Games will start at 5:00 p.m., unless another time is cleared by the CIF Southern Section Office (time or date changes will show a RED "\*Show Details" on the game). Quarterfinal games in the upper two brackets must be scheduled after 2:00 p.m. on Saturday, February 10. Games in the lower two brackets must be completed no later than 1:00 p.m. on Saturday, February 10. Coin flips will be held at the CIF-SS office. PLEASE REPORT SCORES ON: www.cifsshome.org. Draw results will be available on our website @ www.cifss.org after 9:00 a.m. following each playoff round.