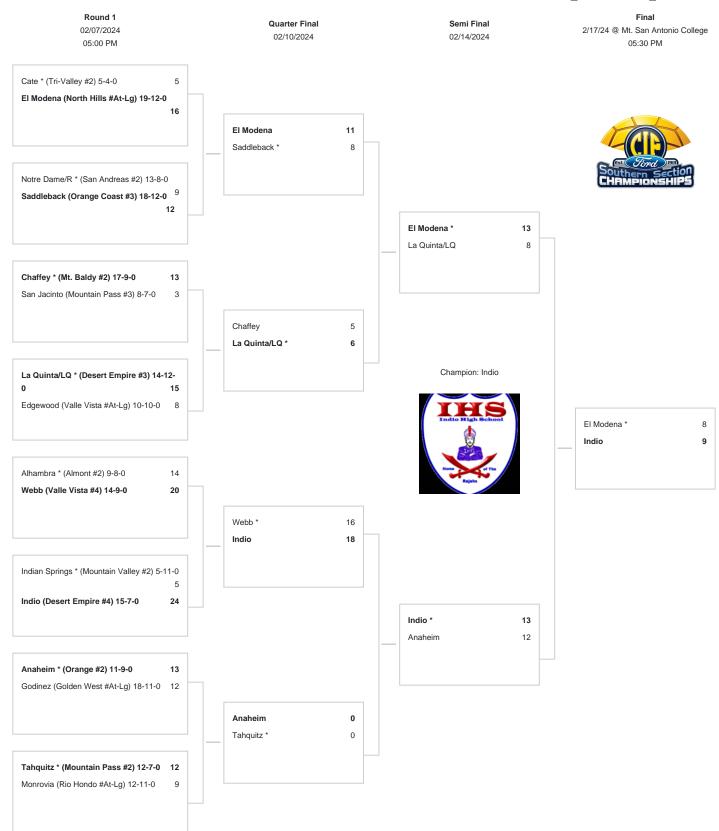

## **CIF-SS Ford Girls Water Polo Division 6 Championships**

\*DENOTES HOST TEAM. This draw sheet was made based upon information available to the CIF-SS as of 2/2/24. We reserve the right to adjust the draw sheet as a result of information which would update any final league standings. Please note: Teams receiving a BYE in the first round shall be the host team in the next round. Games will start at 5:00 p.m., unless another time is cleared by the CIF Southern Section Office (time or date changes will show a RED "\*Show Details" on the game). Quarterfinal games in the upper two brackets must be scheduled after 2:00 p.m. on Saturday, February 10. Games in the lower two brackets must be completed no later than 1:00 p.m. on Saturday, February 10. Coin flips will be held at the CIF-SS office. PLEASE REPORT SCORES ON: www.cifsshome.org. Draw results will be available on our website @ www.cifss.org after 9:00 a.m. following each playoff round.