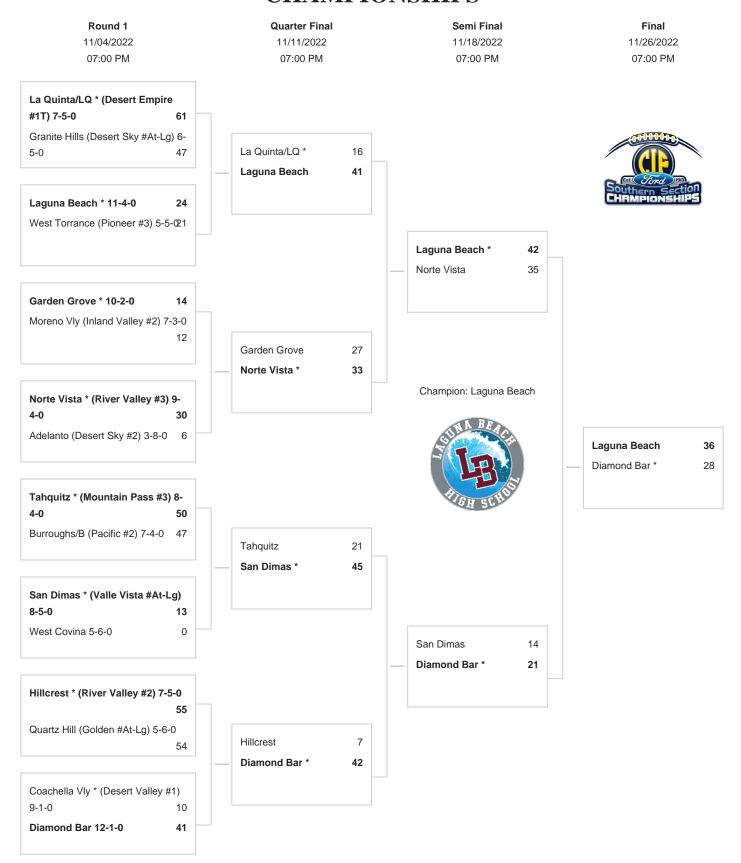

## CIF-SS FORD 11-PERSON FOOTBALL DIVISION 9 CHAMPIONSHIPS

<sup>\*</sup>Denotes host school. This draw sheet was made based upon information available to the CIF-SS as of 10/30/22. We reserve the right to adjust the draw sheet as a result of information which would update any final league standings. All games will start at 7:00 p.m., unless another time is mutually agreed upon and clearance is received from the CIF-SS Office. Coin flips will be announced on the CIF website according to the following schedule: Second round-Oct. 30 at 1:00 p.m., Semifinal round-Nov. 5 at 9:00 a.m., Final round-Nov. 12 at 9:00 a.m.