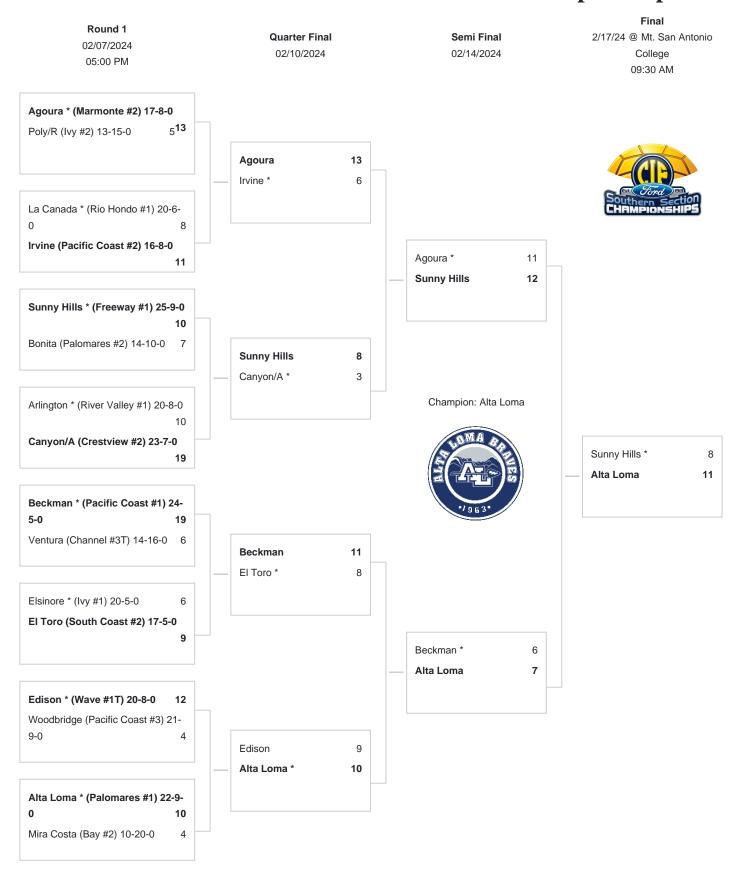

## **CIF-SS Ford Girls Water Polo Division 2 Championships**

\*DENOTES HOST TEAM. This draw sheet was made based upon information available to the CIF-SS as of 2/2/24. We reserve the right to adjust the draw sheet as a result of information which would update any final league standings. Please note: Teams receiving a BYE in the first round shall be the host team in the next round. Games will start at 5:00 p.m., unless another time is cleared by the CIF Southern Section Office (time or date changes will show a RED "\*Show Details" on the game). Quarterfinal games in the upper two brackets must be scheduled after 2:00 p.m. on Saturday, February 10. Games in the lower two brackets must be completed no later than 1:00 p.m. on Saturday, February 10. Coin flips will be held at the CIF-SS office. PLEASE REPORT SCORES ON: www.cifsshome.org. Draw results will be available on our website @ www.cifss.org after 9:00 a.m. following each playoff round.