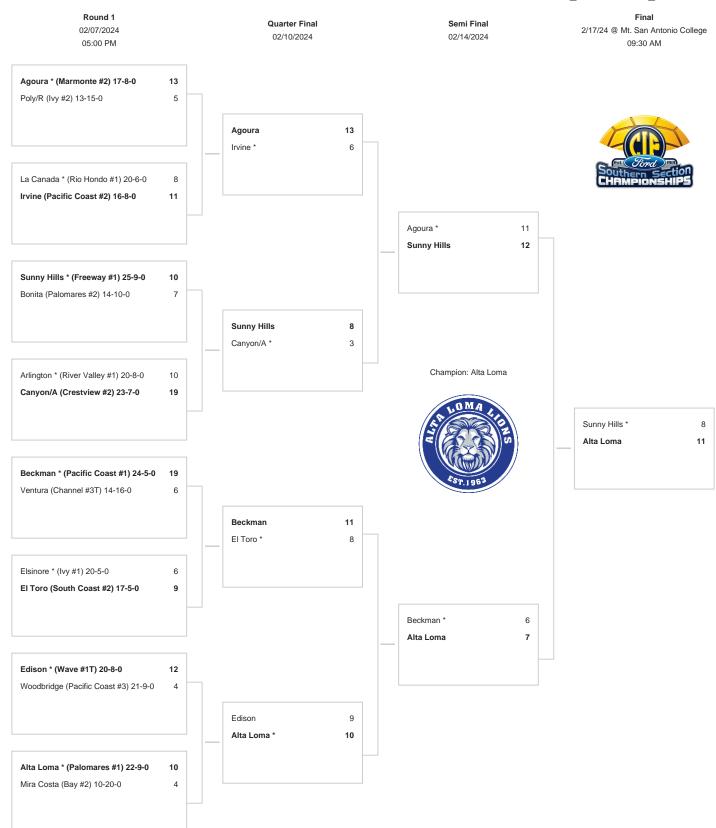

## **CIF-SS Ford Girls Water Polo Division 2 Championships**

\*DENOTES HOST TEAM. This draw sheet was made based upon information available to the CIF-SS as of 2/2/24. We reserve the right to adjust the draw sheet as a result of information which would update any final league standings. Please note: Teams receiving a BYE in the first round shall be the host team in the next round. Games will start at 5:00 p.m., unless another time is cleared by the CIF Southern Section Office (time or date changes will show a RED "\*Show Details" on the game). Quarterfinal games in the upper two brackets must be scheduled after 2:00 p.m. on Saturday, February 10. Games in the lower two brackets must be completed no later than 1:00 p.m. on Saturday, February 10. Coin flips will be held at the CIF-SS office. PLEASE REPORT SCORES ON: www.cifsshome.org. Draw results will be available on our website @ www.cifss.org after 9:00 a.m. following each playoff round.