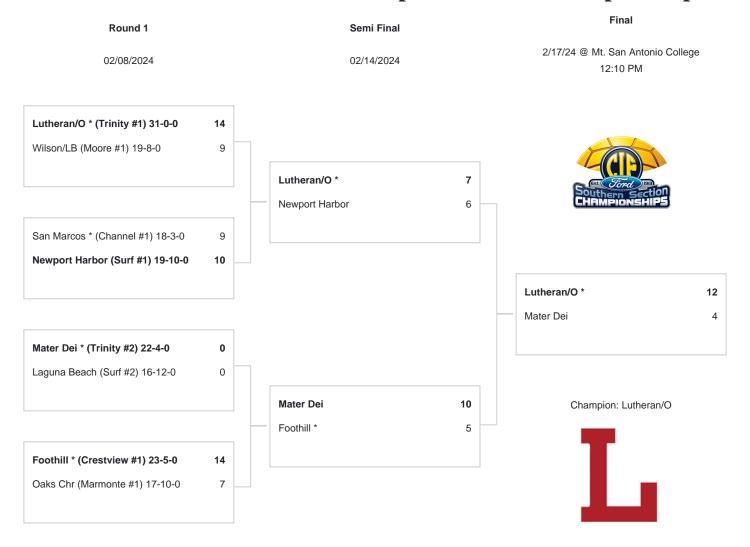

## **CIF-SS Ford Girls Water Polo Open Division Championships**

\*DENOTES HOST TEAM. This draw sheet was made based upon information available to the CIF-SS as of 2/2/24. We reserve the right to adjust the draw sheet as a result of information which would update any final league standings. Please note: Teams receiving a BYE in the first round shall be the host team in the next round. Games will start at 5:00 p.m., unless another time is cleared by the CIF Southern Section Office (time or date changes will show a RED "\*Show Details" on the game). Coin flips will be held at the CIF-SS office. PLEASE REPORT SCORES ON: www.cifsshome.org. Draw results will be available on our website @ www.cifss.org after 9:00 a.m. following each playoff round.