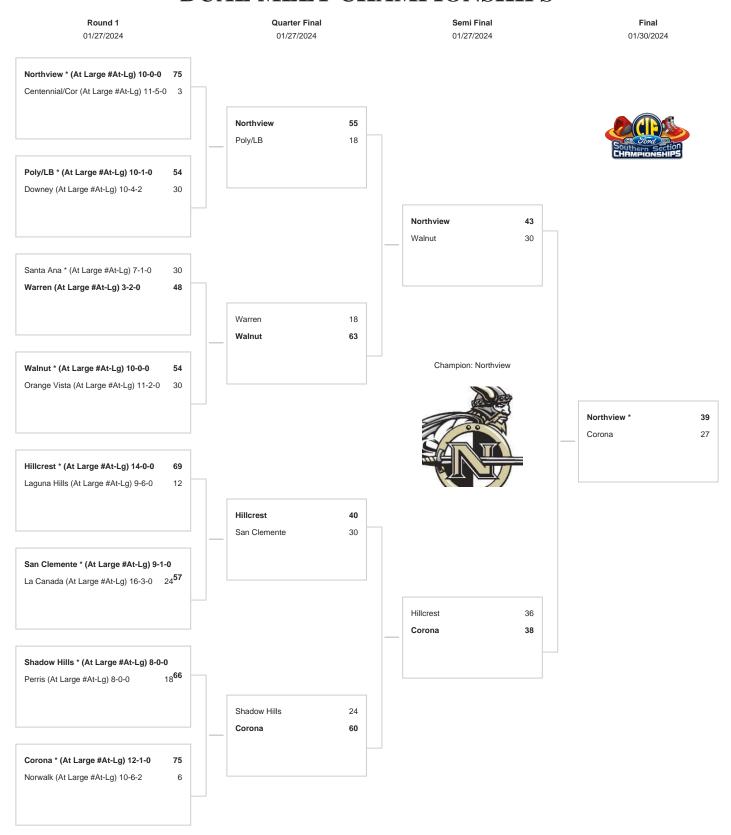

## 2024 CIF SOUTHERN SECTION FORD GIRLS DIVISION 1 DUAL MEET CHAMPIONSHIPS

PER NFHS RULES, A RANDOM DRAW WAS HELD AT THE CIF OFFICE ON 1/24/24 TO DETERMINE THE STARTING WEIGHT CLASS. THE STARTING WEIGHT CLASS. THE STARTING WEIGHT CLASSES WILL BE 110 1ST RND, 115 2ND RND, 120 SEMIFINAL RND, 125 FINAL RND. REMINDER: ALL COACHES, AT WEIGH INS, ARE REQUIRED TO SHOW PROOF OF THEIR WRESTLERS' ASSESSMENT IN THE TRACKWRESTLING WEIGHT MANAGEMENT PROGRAM. We reserve the right to adjust the draw sheet as a result of information which would update any final league standings. Draw results available on our website @ www.cifss.org.