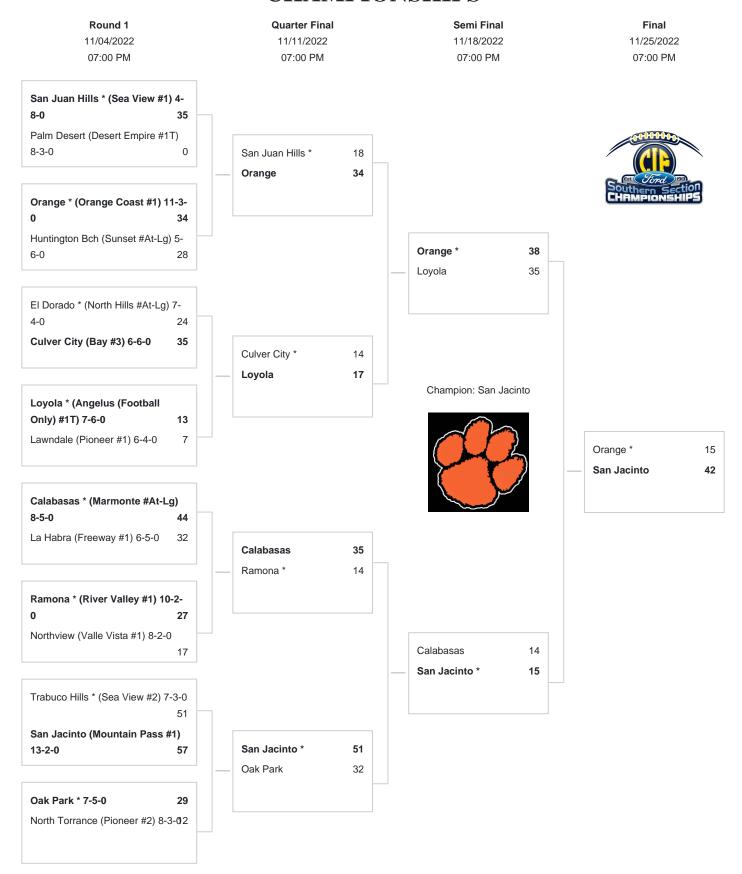

## CIF-SS FORD 11-PERSON FOOTBALL DIVISION 6 CHAMPIONSHIPS

\*Denotes host school. This draw sheet was made based upon information available to the CIF-SS as of 10/30/22. We reserve the right to adjust the draw sheet as a result of information which would update any final league standings. All games will start at 7:00 p.m., unless another time is mutually agreed upon and clearance is received from the CIF-SS Office. Coin flips will be announced on the CIF website according to the following schedule: Second round-Oct. 30 at 1:00 p.m., Semifinal round-Nov. 5 at 9:00 a.m., Final round-Nov. 12 at 9:00 a.m.