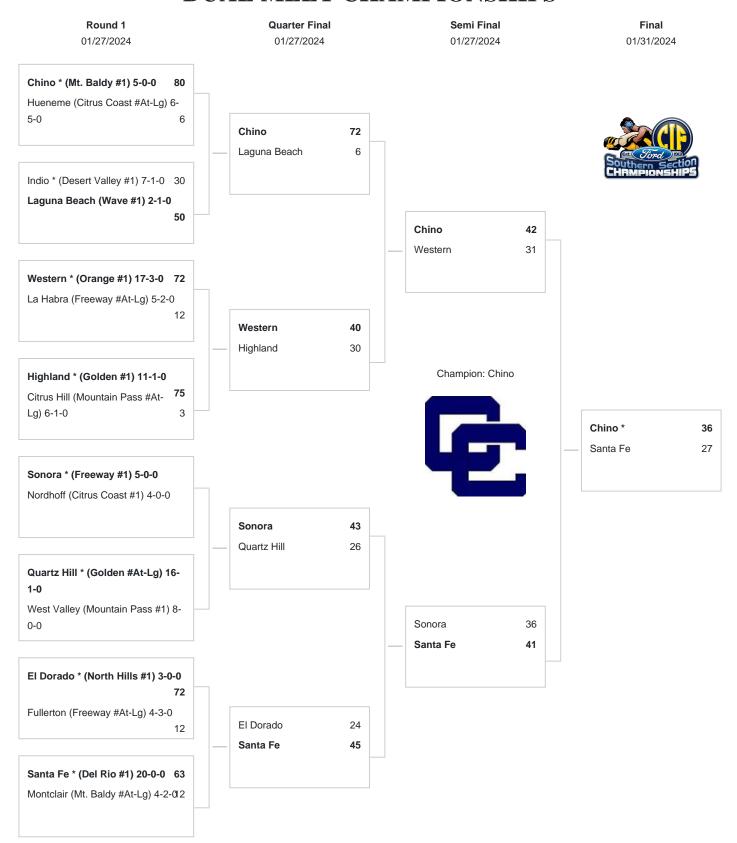

## 2024 CIF SOUTHERN SECTION FORD BOYS DIVISION 4 DUAL MEET CHAMPIONSHIPS

PER NFHS RULES, A RANDOM DRAW WAS HELD AT THE CIF OFFICE ON 1/24/24 TO DETERMINE THE STARTING WEIGHT CLASS. THE STARTING WEIGHT CLASS. THE STARTING WEIGHT CLASSES WILL BE 144 1ST RND, 150 2ND RND, 157 SEMIFINAL RND, 165 FINAL RND. REMINDER: ALL COACHES, AT WEIGH INS, ARE REQUIRED TO SHOW PROOF OF THEIR WRESTLERS' ASSESSMENT IN THE TRACKWRESTLING WEIGHT MANAGEMENT PROGRAM. We reserve the right to adjust the draw sheet as a result of information which would update any final league standings. Draw results available on our website @ www.cifss.org.