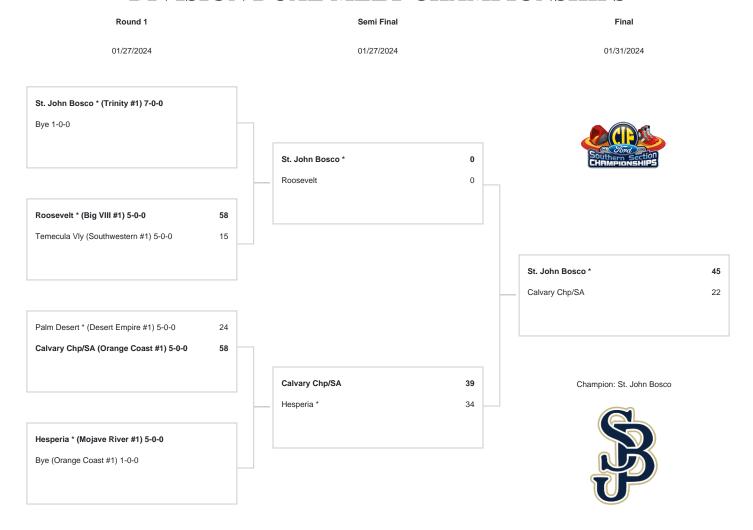

## 2024 CIF SOUTHERN SECTION FORD BOYS OPEN DIVISION DUAL MEET CHAMPIONSHIPS

PER NFHS RULES, A RANDOM DRAW WAS HELD AT THE CIF OFFICE ON 1/24/24 TO DETERMINE THE STARTING WEIGHT CLASS. THE STARTING WEIGHT CLASS. THE STARTING WEIGHT CLASSES WILL BE 150 1ST RND, 157 SEMIFINAL RND, 165 FINAL RND. REMINDER: ALL COACHES, AT WEIGH INS, ARE REQUIRED TO SHOW PROOF OF THEIR WRESTLERS' ASSESSMENT IN THE TRACKWRESTLING WEIGHT MANAGEMENT PROGRAM. We reserve the right to adjust the draw sheet as a result of information which would update any final league standings. Draw results available on our website @ www.cifss.org.