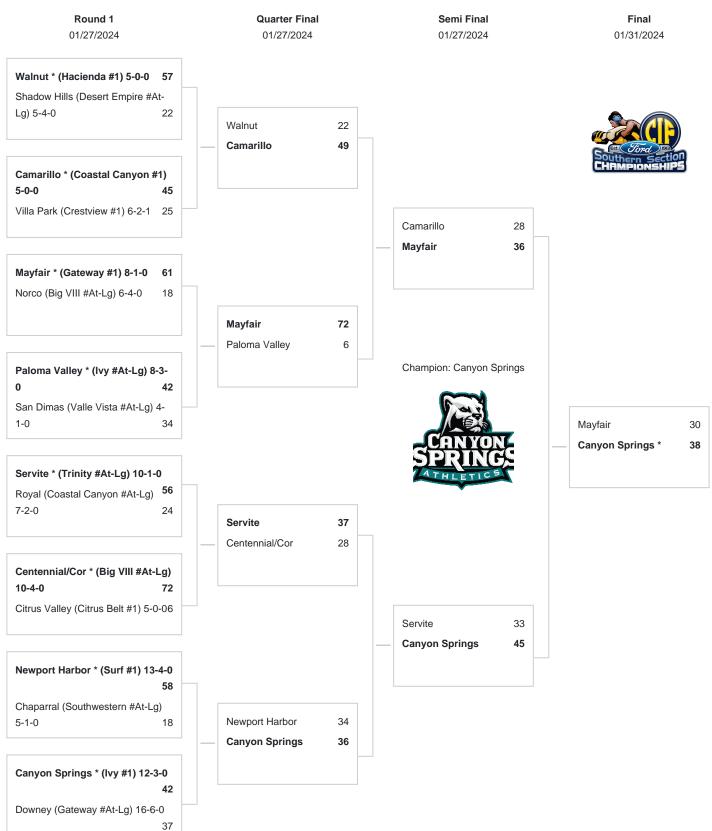

## 2024 CIF SOUTHERN SECTION FORD BOYS DIVISION 1 DUAL MEET CHAMPIONSHIPS

PER NFHS RULES, A RANDOM DRAW WAS HELD AT THE CIF OFFICE ON 1/24/24 TO DETERMINE THE STARTING WEIGHT CLASS. THE STARTING WEIGHT CLASS. THE STARTING WEIGHT CLASSES WILL BE 144 1ST RND, 150 2ND RND, 157 SEMIFINAL RND, 165 FINAL RND. REMINDER: ALL COACHES, AT WEIGH INS, ARE REQUIRED TO SHOW PROOF OF THEIR WRESTLERS' ASSESSMENT IN THE TRACKWRESTLING WEIGHT MANAGEMENT PROGRAM. We reserve the right to adjust the draw sheet as a result of information which would update any final league standings. NOTE: Teams receiving a BYE in the first round shall be the host team in the next round. PLEASE REPORT SCORES TO: CIF-SS OFFICE - www.cifsshome.org, www.scorebooklive.com or www.maxpreps.com and YOUR LOCAL NEWSPAPER. Draw results available on our website @ www.cifss.org.