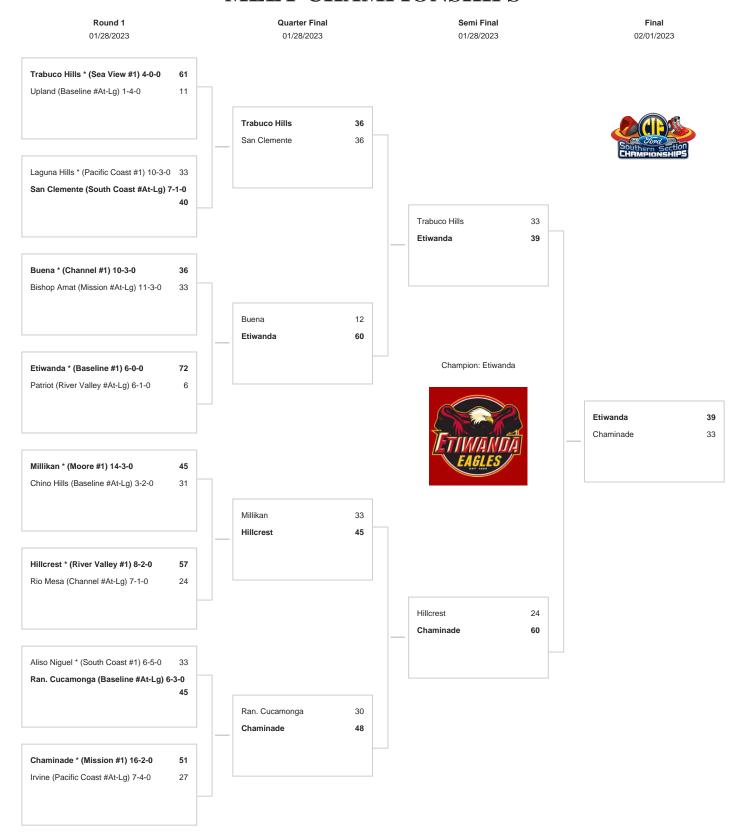

## CIF SOUTHERN SECTION FORD BOYS DIVISION 3 DUAL MEET CHAMPIONSHIPS

<sup>\*</sup> DENOTES HOST TEAM- ALL MATCHES ON SATURDAY, JANUARY 28 WILL TAKE PLACE AT SAN CLEMENTE HIGH SCHOOL. PER NFHS RULES, A RANDOM DRAW WAS HELD AT THE CIF OFFICE ON 1/25/23 TO DETERMINE THE STARTING WEIGHT CLASS. THE STARTING WEIGHT CLASSES WILL BE 132 1ST RND, 138 2ND RND, 145 SEMIFINAL RND, 152 FINAL RND. REMINDER: ALL COACHES, AT WEIGH INS, ARE REQUIRED TO SHOW PROOF OF THEIR WRESTLERS' ASSESSMENT IN THE TRACKWRESTLING WEIGHT MANAGEMENT PROGRAM. We reserve the right to adjust the draw sheet as a result of information which would update any final league standings. NOTE: Teams receiving a BYE in the first round shall be the host team in the next round. PLEASE REPORT SCORES TO: CIF-SS OFFICE - www.cifsshome.org, www.scorebooklive.com or www.maxpreps.com and YOUR LOCAL NEWSPAPER. Draw results available on our website @ www.cifss.org.