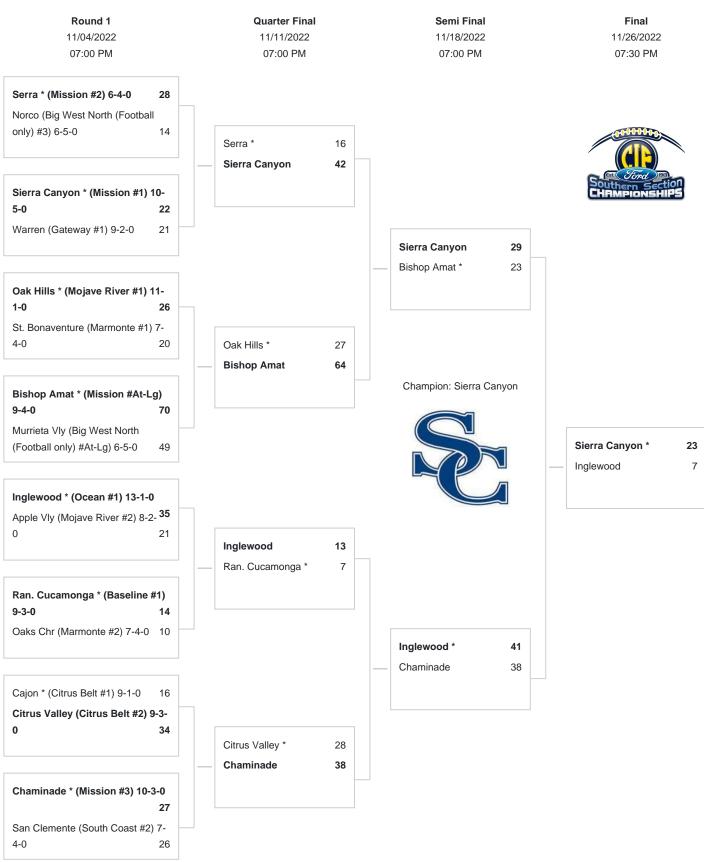

## CIF-SS FORD 11-PERSON FOOTBALL DIVISION 2 CHAMPIONSHIPS

\*Denotes host school. This draw sheet was made based upon information available to the CIF-SS as of 10/30/22. We reserve the right to adjust the draw sheet as a result of information which would update any final league standings. All games will start at 7:00 p.m., unless another time is mutually agreed upon and clearance is received from the CIF-SS Office. Coin flips will be announced on the CIF website according to the following schedule: Second round-Oct. 30 at 1:00 p.m., Semifinal round-Nov. 5 at 9:00 a.m., Final round-Nov. 12 at 9:00 a.m.