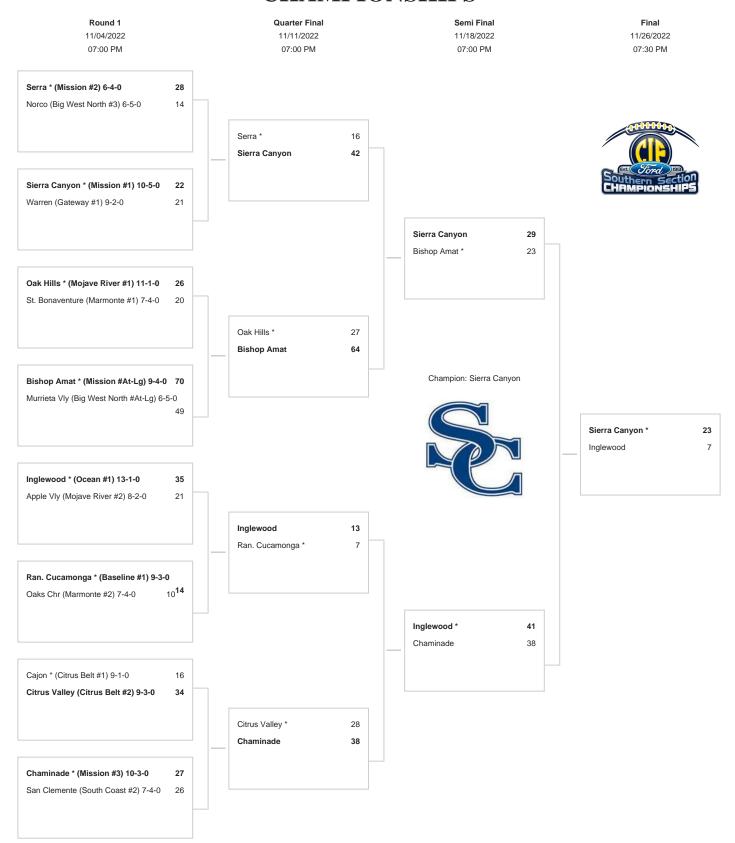

## CIF-SS FORD 11-PERSON FOOTBALL DIVISION 2 CHAMPIONSHIPS

\*Denotes host school. This draw sheet was made based upon information available to the CIF-SS as of 10/30/22. We reserve the right to adjust the draw sheet as a result of information which would update any final league standings. All games will start at 7:00 p.m., unless another time is mutually agreed upon and clearance is received from the CIF-SS Office. Coin flips will be announced on the CIF website according to the following schedule: Second round-Oct. 30 at 1:00 p.m., Semifinal round-Nov. 5 at 9:00 a.m., Final round-Nov. 12 at 9:00 a.m.