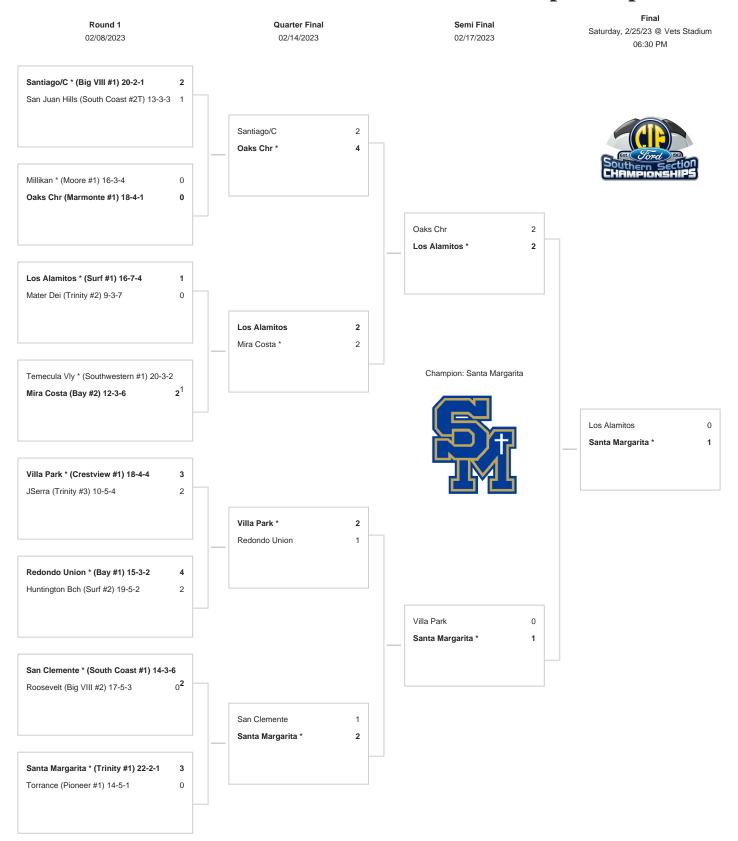

## **CIF-SS Ford Girls Soccer Division 1 Championships**

\*DENOTES HOST TEAM. This draw sheet was made based upon information available to the CIF-SS as of 2/2/23. We reserve the right to adjust the draw sheet as a result of information which would update any final league standings. Please note: Teams receiving a BYE in the first round shall be the host team in the next round. Wild Card and First Round games will start at 5:00 p.m., unless another time is cleared by the CIF Southern Section Office. If an alternate time is necessary mutual consent to the game time change is required by the two schools. All game times are to be confirmed between the opponents and then communicated to the Southern Section office and officials. Pre -Flips will be available at www.cifss.org. Draw results available on our web site @ www.cifss.org.