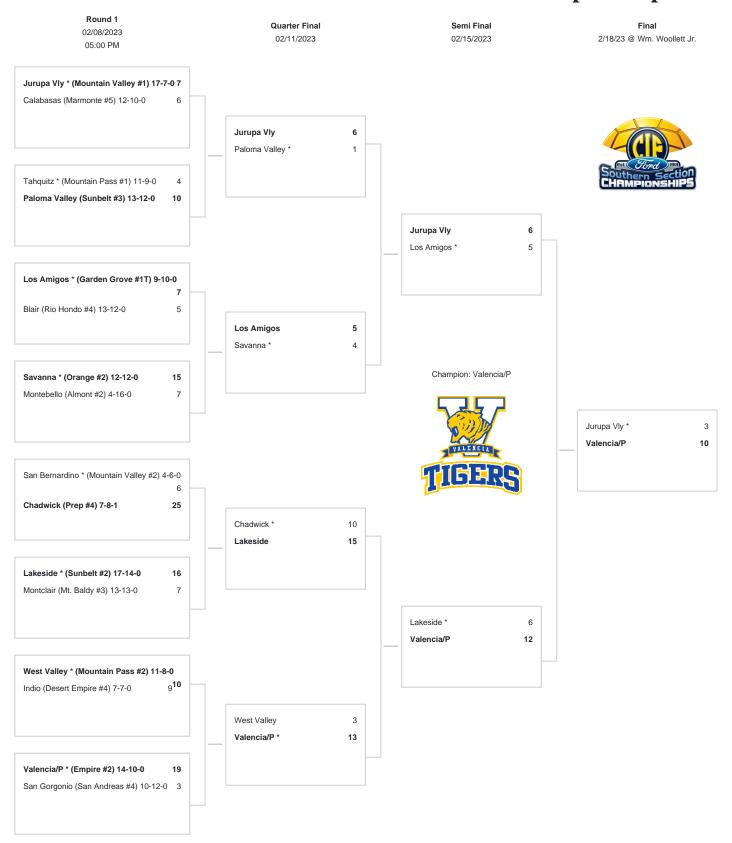

## **CIF-SS Ford Girls Water Polo Division 6 Championships**

\*DENOTES HOST TEAM. This draw sheet was made based upon information available to the CIF-SS as of 2/2/23. We reserve the right to adjust the draw sheet as a result of information which would update any final league standings. Please note: Teams receiving a BYE in the first round shall be the host team in the next round. Wild Card and First Round games will start at 5:00 p.m., unless another time is cleared by the CIF Southern Section Office. Quarterfinal games in the upper two brackets must be scheduled after 2:00 p.m. on Saturday, games in the lower two brackets must be completed no later than 1:00 p.m. on Saturday. If an alternate time is necessary mutual consent to the game time change is required by the two schools. All game times are to be confirmed between the opponents and then communicated to the Southern Section office and officials. Pre -Flips will be available at www.cifss.org. Draw results available on our web site @ www.cifss.org.