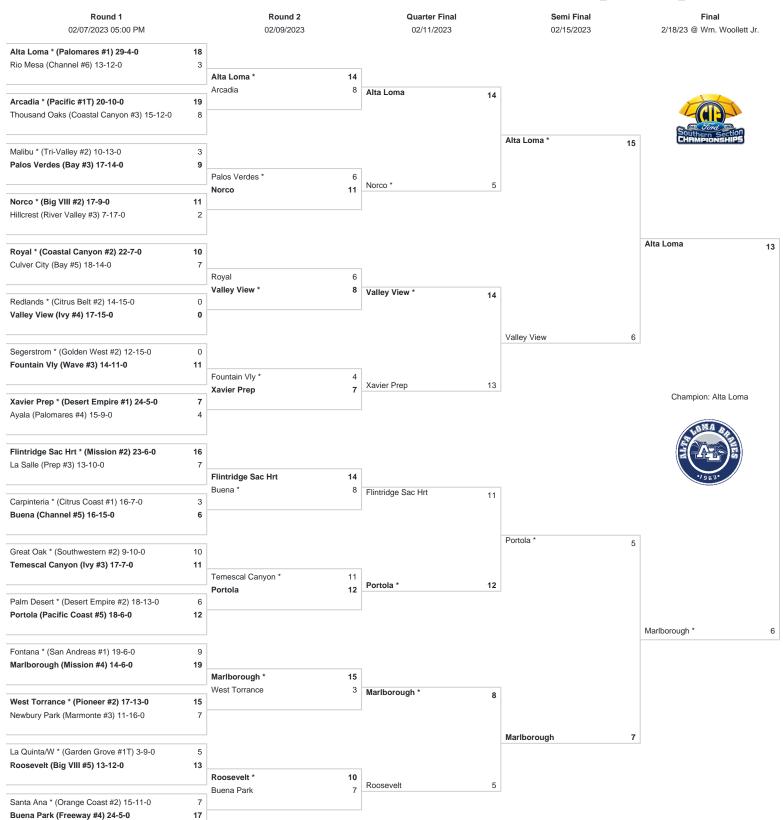

## CIF-SS Ford Girls Water Polo Division 4 Championships

\*DENOTES HOST TEAM. This draw sheet was made based upon information available to the CIF-SS as of 2/2/23. We reserve the right to adjust the draw sheet as a result of information which would update any final league standings. Please note: Teams receiving a BYE in the first round shall be the host team in the next round. Wild Card and First Round games will start at 5:00 p.m., unless another time is cleared by the CIF Southern Section Office. Quarterfinal games in the upper two brackets must be scheduled after 2:00 p.m. on Saturday, games in the lower two brackets must be completed no later than 1:00 p.m. on Saturday. If an alternate time is necessary mutual consent to the game time change is required by the two schools. All game times are to be confirmed between the opponents and then communicated to the Southern Section office and officials. Pre -Flips will be available at www.cifss.org. Draw results available on our web site @ www.cifss.org.