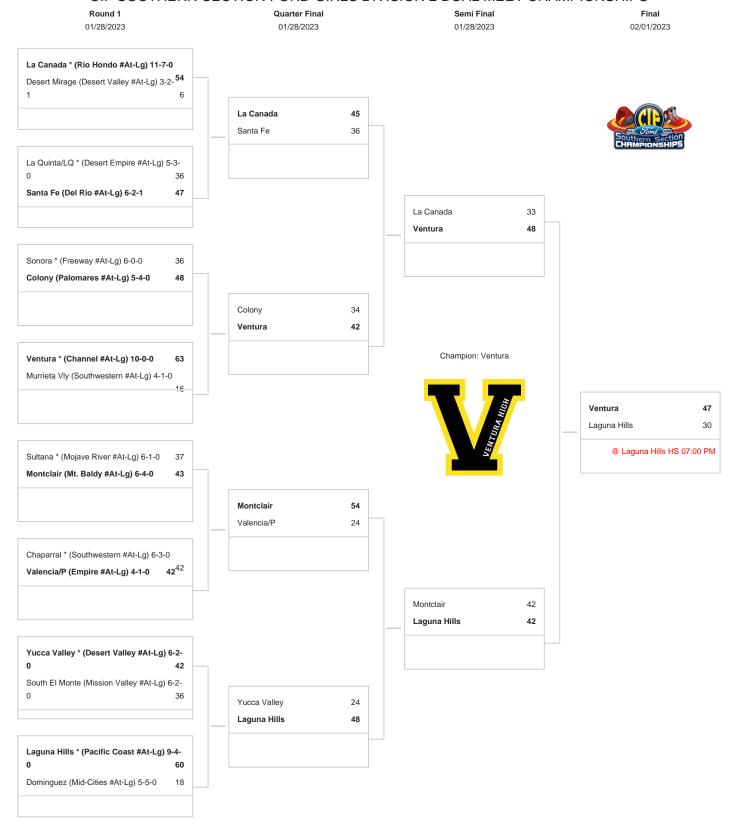

## CIF SOUTHERN SECTION FORD GIRLS DIVISION 2 DUAL MEET CHAMPIONSHIPS

<sup>\*</sup> DENOTES HOST TEAM - ALL MATCHES ON SATURDAY, JANUARY 28, 2023 WILL TAKE PLACE AT BONITA HIGH SCHOOL. PER NFHS RULES, A RANDOM DRAW WAS HELD AT THE CIF OFFICE ON 1/25/23 TO DETERMINE THE STARTING WEIGHT CLASS. THE STARTING WEIGHT CLASSES WILL BE 106 1ST RND, 113 2ND RND, 120 SEMIFINAL RND, 126 FINAL RND. REMINDER: ALL COACHES, AT WEIGH INS, ARE REQUIRED TO SHOW PROOF OF THEIR WRESTLERS' ASSESSMENT IN THE TRACKWRESTLING WEIGHT MANAGEMENT PROGRAM. We reserve the right to adjust the draw sheet as a result of information which would update any final league standings. NOTE: Teams receiving a BYE in the first round shall be the host team in the next round. PLEASE REPORT SCORES TO: CIF-SS OFFICE - www.cifsshome.org, www.scorebooklive.com or www.maxpreps.com and YOUR LOCAL NEWSPAPER. Draw results available on our website @ www.cifss.org.