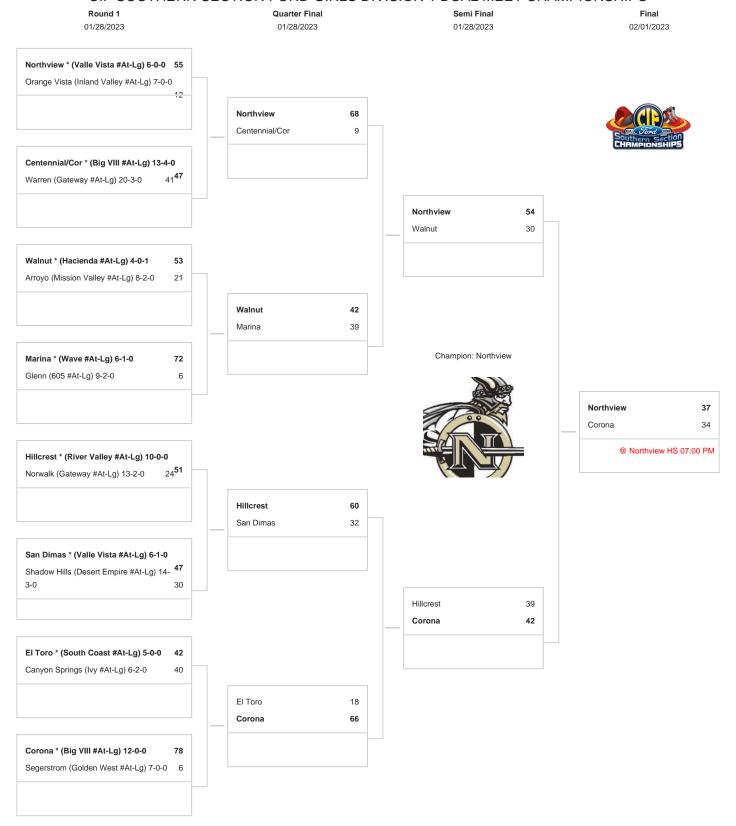

## CIF SOUTHERN SECTION FORD GIRLS DIVISION 1 DUAL MEET CHAMPIONSHIPS

\* DENOTES HOST TEAM - ALL MATCHES ON SATURDAY, JANUARY 28, 2023 WILL TAKE PLACE AT NORTHVIEW HIGH SCHOOL. PER NFHS RULES, A RANDOM DRAW WAS HELD AT THE CIF OFFICE ON 1/25/23 TO DETERMINE THE STARTING WEIGHT CLASS. THE STARTING WEIGHT CLASSES WILL BE 121 1ST RND, 126 QTR RND, 131 SEMI RND, 137 FINAL RND. REMINDER: ALL COACHES, AT WEIGH INS, ARE REQUIRED TO SHOW PROOF OF THEIR WRESTLERS' ASSESSMENT IN THE TRACKWRESTLING WEIGHT MANAGEMENT PROGRAM. We reserve the right to adjust the draw sheet as a result of information which would update any final league standings. NOTE: Teams receiving a BYE in the first round shall be the host team in the next round. PLEASE REPORT SCORES TO: CIF-SS OFFICE - www.cifsshome.org, www.scorebooklive.com or www.maxpreps.com and YOUR LOCAL NEWSPAPER. Draw results available on our website @ www.cifss.org.