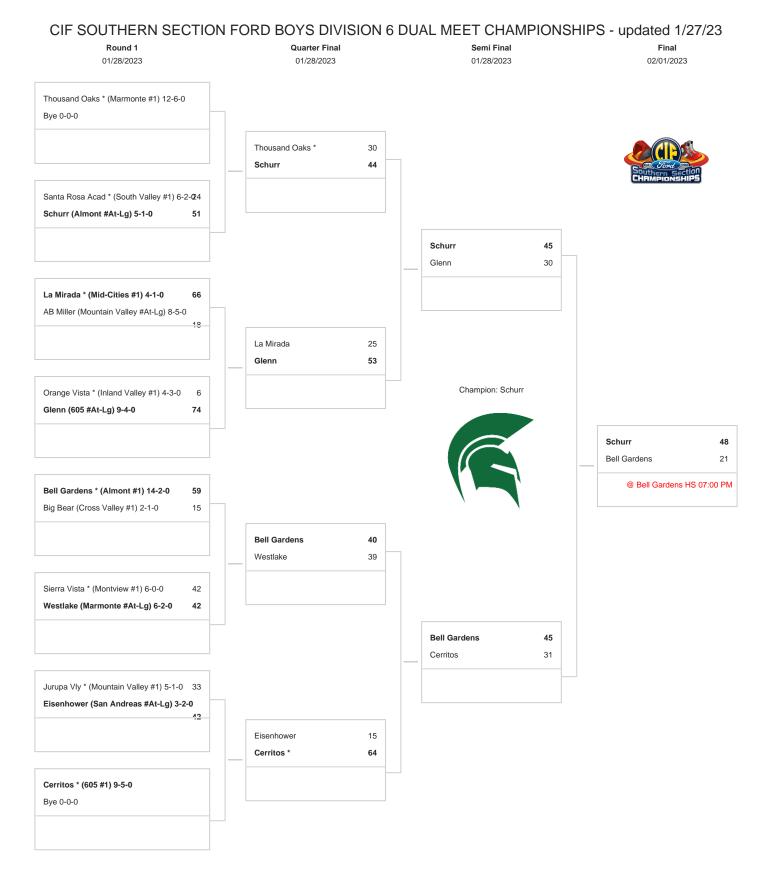

\* DENOTES HOST TEAM - ALL MATCHES ON SATURDAY, JANUARY 28 WILL TAKE PLACE AT JOHN GLENN HIGH SCHOOL. PER NFHS RULES, A RANDOM DRAW WAS HELD AT THE CIF OFFICE ON 1/25/23 TO DETERMINE THE STARTING WEIGHT CLASS. THE STARTING WEIGHT CLASSES WILL BE 132 1ST RND, 138 2ND RND, 145 SEMIFINAL RND, 152 FINAL RND. REMINDER: ALL COACHES, AT WEIGH INS, ARE REQUIRED TO SHOW PROOF OF THEIR WRESTLERS' ASSESSMENT IN THE TRACKWRESTLING WEIGHT MANAGEMENT PROGRAM. We reserve the right to adjust the draw sheet as a result of information which would update any final league standings. NOTE: Teams receiving a BYE in the first round shall be the host team in the next round. PLEASE REPORT SCORES TO: CIF-SS OFFICE - www.cifsshome.org, www.scorebooklive.com or www.maxpreps.com and YOUR LOCAL NEWSPAPER. Draw results available on our website @ www.cifss.org.