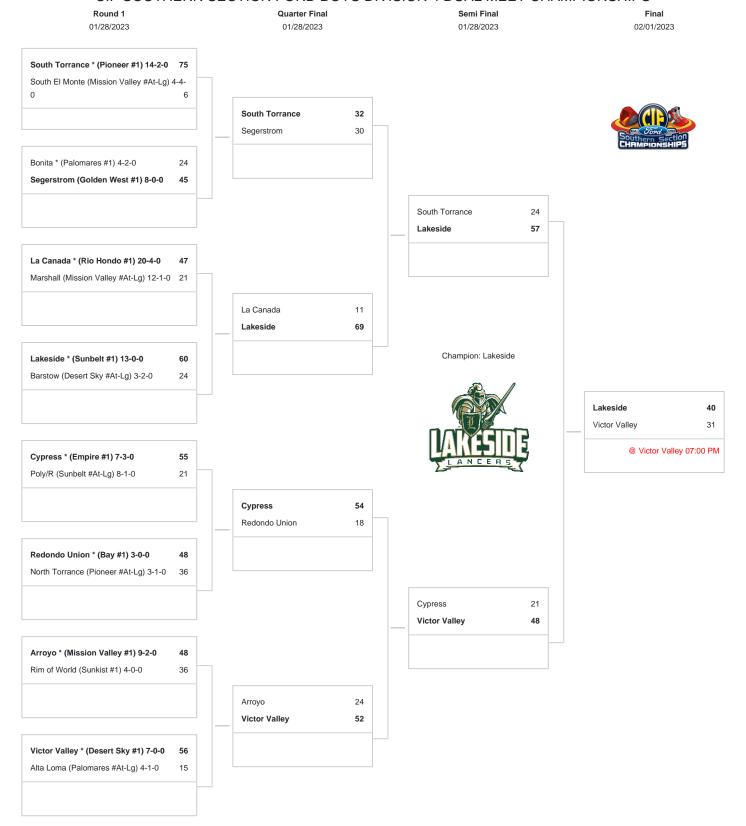

## CIF SOUTHERN SECTION FORD BOYS DIVISION 4 DUAL MEET CHAMPIONSHIPS

<sup>\*</sup> DENOTES HOST TEAM - ALL MATCHES ON SATURDAY, JANUARY 28 WILL TAKE PLACE AT VICTOR VALLEY HIGH SCHOOL. PER NFHS RULES, A RANDOM DRAW WAS HELD AT THE CIF OFFICE ON 1/25/23 TO DETERMINE THE STARTING WEIGHT CLASS. THE STARTING WEIGHT CLASSES WILL BE 132 1ST RND, 138 2ND RND, 145 SEMIFINAL RND, 152 FINAL RND. REMINDER: ALL COACHES, AT WEIGH INS, ARE REQUIRED TO SHOW PROOF OF THEIR WRESTLERS' ASSESSMENT IN THE TRACKWRESTLING WEIGHT MANAGEMENT PROGRAM. We reserve the right to adjust the draw sheet as a result of information which would update any final league standings. NOTE: Teams receiving a BYE in the first round shall be the host team in the next round. PLEASE REPORT SCORES TO: CIF-SS OFFICE - www.cifsshome.org, www.scorebooklive.com or www.maxpreps.com and YOUR LOCAL NEWSPAPER. Draw results available on our website @ www.cifss.org.