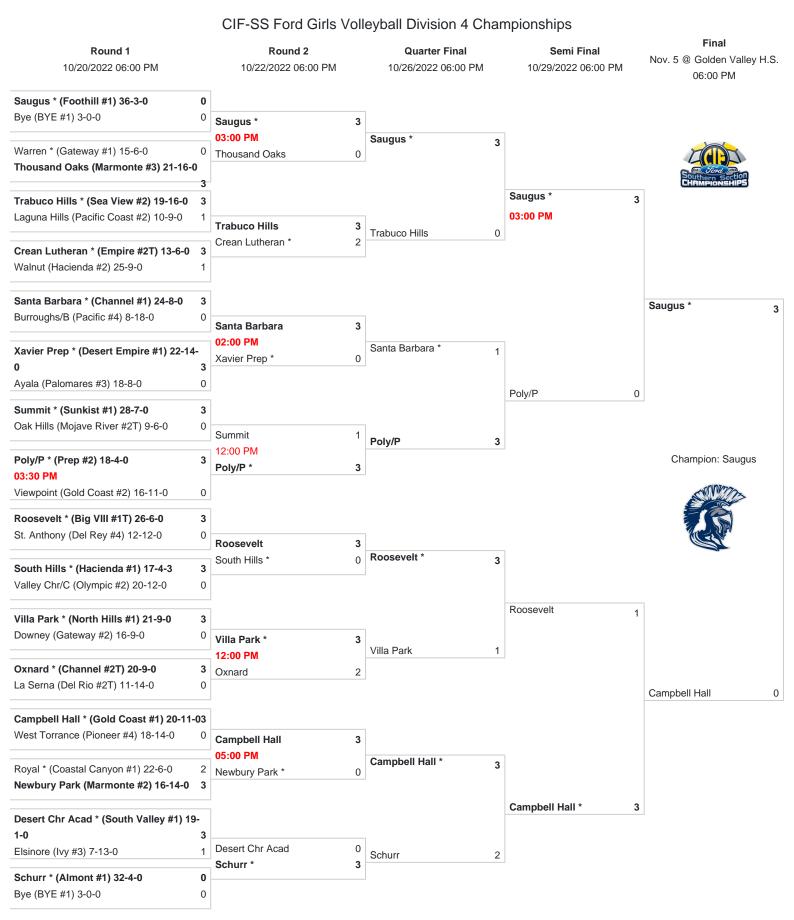

\*DENOTES HOST TEAM. This draw sheet was made based upon information available to the CIF-SS as of 10/13/2022. We reserve the right to adjust the draw sheet as a result of information which would update any final league standings. All playoff game times are set for 6:00 pm. If an alternate time is necessary mutual consent to the game time change is required by the two schools. All game times are to be confirmed between the opponents and then communicated to the Southern Section office and officials. Coin flips for the Second round will be held in advance of the first-round games under the direction of the Commissioner on Wednesday, October 19, 2022. Pre-flips for subsequent rounds will be available at www.cifss.org as follows: Quarter Finals - 10/21 by 11:00am, Semi's - 10/24 by 11:00am, and Finals - 10/27 by 11:00am. PLEASE REPORT YOUR SCORES IMMEDIATELY to: CIFSS OFFICE - cifsshome.org; www.scorebooklive.com or www. maxpreps.com and YOUR LOCAL NEWSPAPER. Draw results available on our website @ www.cifss.org.