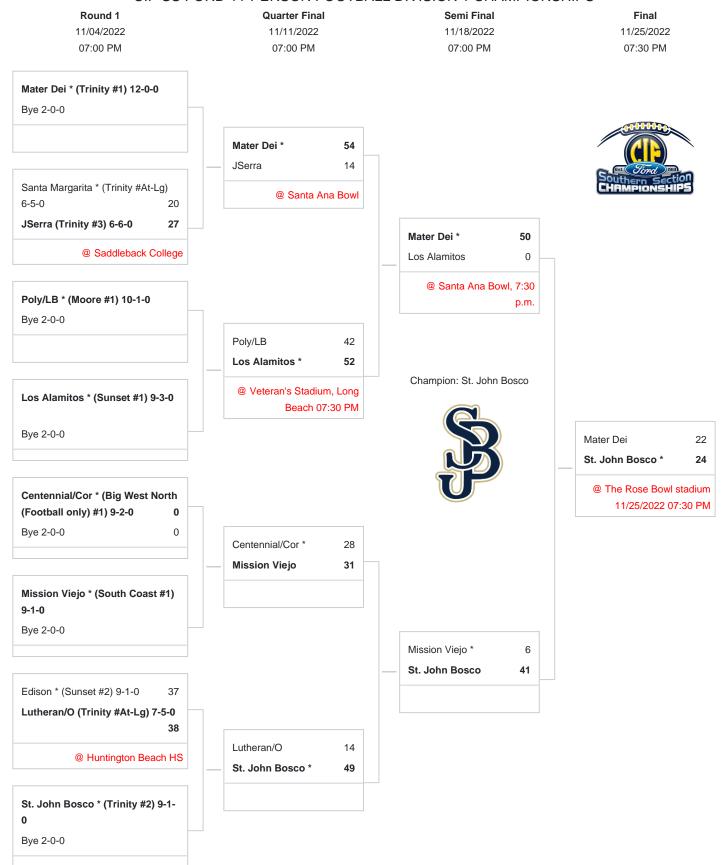

## CIF-SS FORD 11-PERSON FOOTBALL DIVISION 1 CHAMPIONSHIPS

<sup>\*</sup>Denotes host school. This draw sheet was made based upon information available to the CIF-SS as of 10/30/22. We reserve the right to adjust the draw sheet as a result of information which would update any final league standings. All games will start at 7:00 p.m., unless another time is mutually agreed upon and clearance is received from the CIF-SS Office. Coin flips will be announced on the CIF website according to the following schedule: Second round-Oct. 30 at 1:00 p.m., Semifinal round-Nov. 5 at 9:00 a.m., Final round-Nov. 12 at 9:00 a.m.