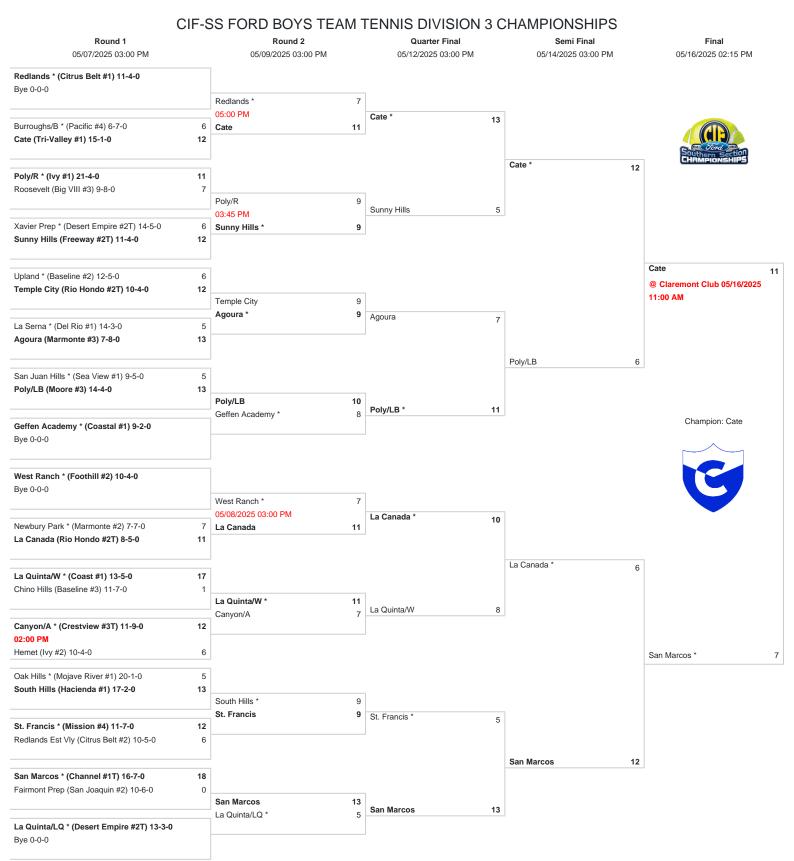

\*DENOTES HOST TEAM - DIVISION 3 FINAL - May 16, 2025 - 2:15 PM @ UNIVERSITY OF REDLANDS This draw was made based upon information available to the CIF-SS office as of 5/1/2025. We reserve the right to adjust the draw sheet as a result of information which would update any final league standings. Please note: teams receiving a BYE in the first round shall be the host team in the next round. All games with the exception of the final round will start at 3:00 pm, unless another time is mutually agreed upon and clearance is received from the CIF-SS office. Coin flips will be held at the CIF-SS office. Refer to the Tennis Playoff Bulletin for dates and times of coin flips. PLEASE REPORT SCORES TO: CIF-SS OFFICE - www.cifsshome.org and YOUR LOCAL NEWSPAPER. Draw results available on our website @ www.cifss.org after 9:00 am following each playoff round.