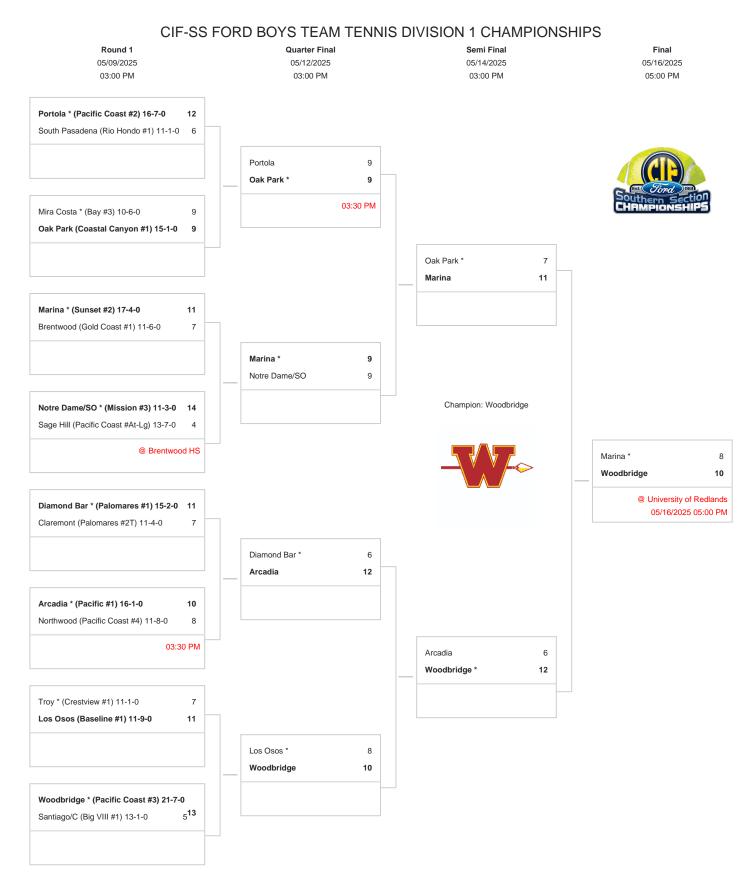

\*DENOTES HOST TEAM - DIVISION 1 FINAL - May 16, 2025 - 5:00 PM @ UNIVERSITY OF REDLANDS This draw was made based upon information available to the CIF-SS office as of 5/1/2025. We reserve the right to adjust the draw sheet as a result of information which would update any final league standings. Please note: teams receiving a BYE in the first round shall be the host team in the next round. All games with the exception of the final round will start at 3:00 pm, unless another time is mutually agreed upon and clearance is received from the CIF-SS office. Coin flips will be held at the CIF-SS office. Refer to the Tennis Playoff Bulletin for dates and times of coin flips. PLEASE REPORT SCORES TO: CIF-SS OFFICE - www.cifsshome.org and YOUR LOCAL NEWSPAPER. Draw results available on our website @ www.cifss.org after 9:00 am following each playoff round.