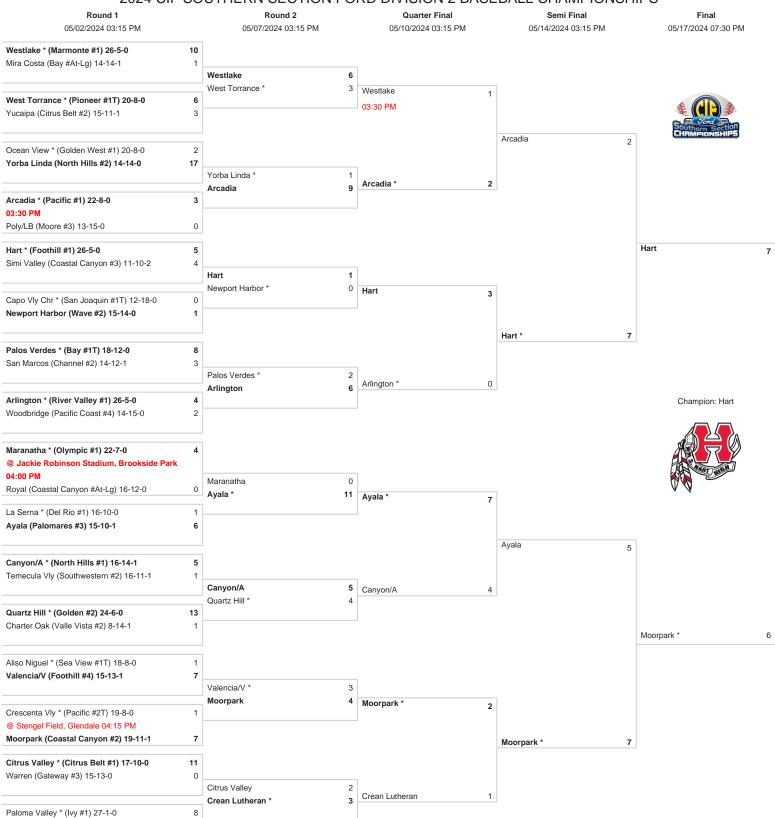

## 2024 CIF SOUTHERN SECTION FORD DIVISION 2 BASEBALL CHAMPIONSHIPS

This draw was made based upon information available to the CIF-SS office as of 4/26/24. We reserve the right to adjust the draw sheet as a result of information which would update any final league standings. Please note: teams receiving a BYE in the first round shall be the host team in the next round. All games with the exception of the final round will start at 3:15 pm, unless another time is mutually agreed upon and clearance is received from the CIF-SS office. Coin flips will be held at the CIF-SS office. Refer to the Baseball Playoff Bulletin for dates and times of coin flips. PLEASE REPORT SCORES TO: CIF-SS OFFICE - www.cifsshome.org and YOUR LOCAL NEWSPAPER. Draw results available on our website @ www.cifss.org.