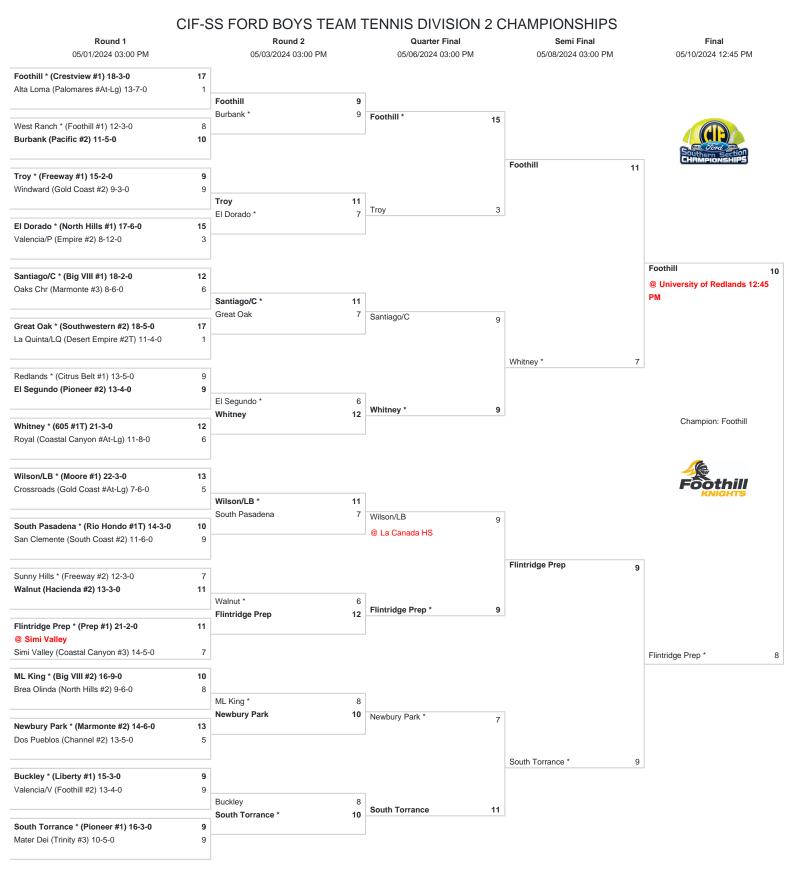

\*DENOTES HOST TEAM - DIVISION 2 FINAL - May 10, 2024 - 12:45 PM AT THE UNIVERSITY OF REDLANDS. This draw was made based upon information available to the CIF-SS office as of 4/28/24. We reserve the right to adjust the draw sheet as a result of information which would update any final league standings. Please note: teams receiving a BYE in the first round shall be the host team in the next round. All games with the exception of the final round will start at 3:00 pm, unless another time is mutually agreed upon and clearance is received from the CIF-SS office. Coin flips will be held at the CIF-SS office. Refer to the Tennis Playoff Bulletin for dates and times of coin flips. PLEASE REPORT SCORES TO: CIF-SS OFFICE - www.cifsshome.org; www.scorebooklive.com or www.maxpreps.com and YOUR LOCAL NEWSPAPER. Draw results available on our website @ www.cifss.org after 9:00 am following each playoff round.