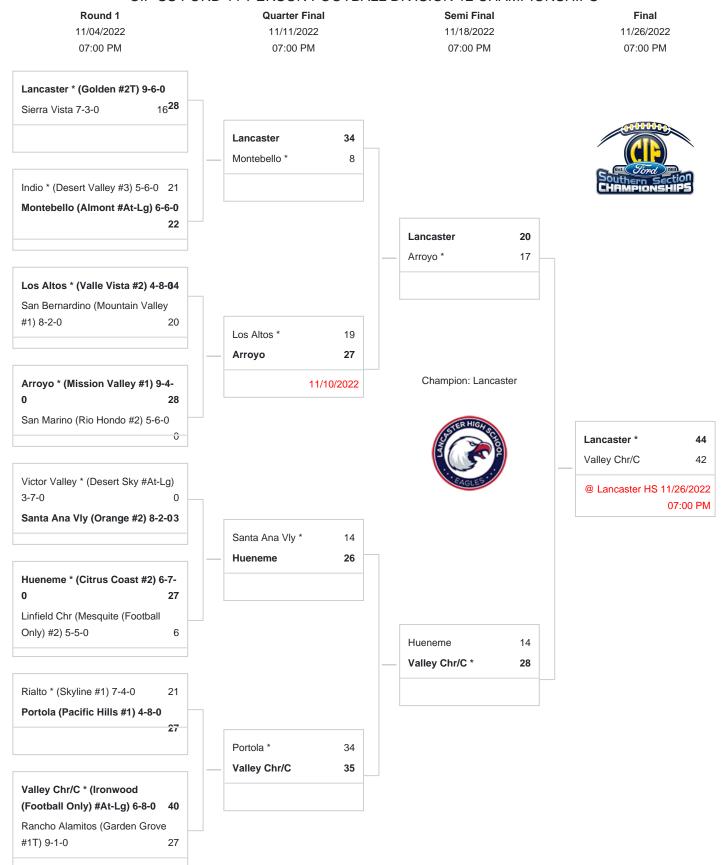

## CIF-SS FORD 11-PERSON FOOTBALL DIVISION 12 CHAMPIONSHIPS

<sup>\*</sup>Denotes host school. This draw sheet was made based upon information available to the CIF-SS as of 10/30/22. We reserve the right to adjust the draw sheet as a result of information which would update any final league standings. All games will start at 7:00 p.m., unless another time is mutually agreed upon and clearance is received from the CIF-SS Office. Coin flips will be announced on the CIF website according to the following schedule: Second round-Oct. 30 at 1:00 p.m., Semifinal round-Nov. 5 at 9:00 a.m., Final round-Nov. 12 at 9:00 a.m.