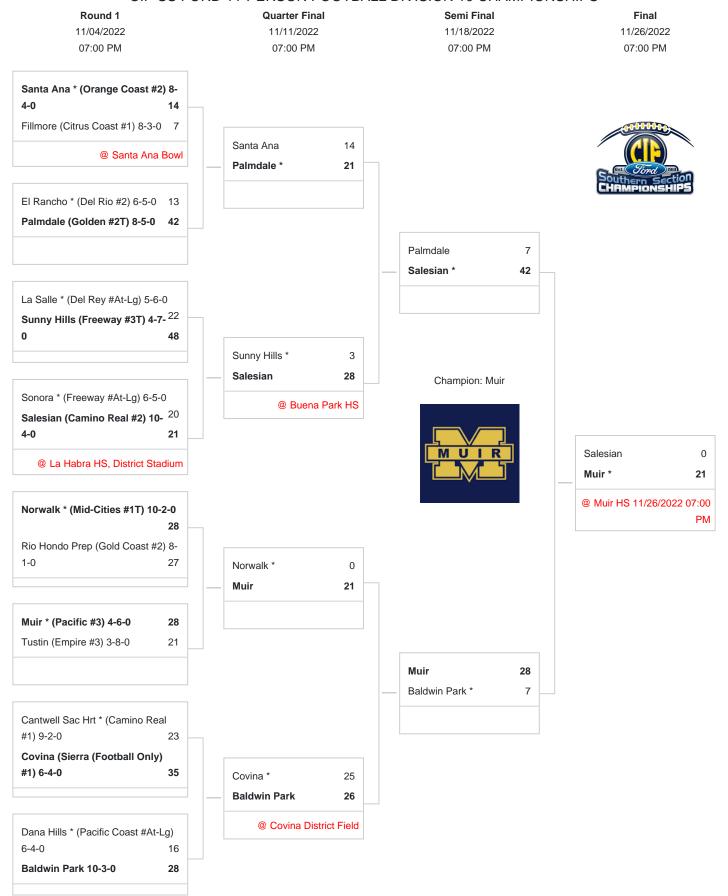

## CIF-SS FORD 11-PERSON FOOTBALL DIVISION 10 CHAMPIONSHIPS

<sup>\*</sup>Denotes host school. This draw sheet was made based upon information available to the CIF-SS as of 10/30/22. We reserve the right to adjust the draw sheet as a result of information which would update any final league standings. All games will start at 7:00 p.m., unless another time is mutually agreed upon and clearance is received from the CIF-SS Office. Coin flips will be announced on the CIF website according to the following schedule: Second round-Oct. 30 at 1:00 p.m., Semifinal round-Nov. 5 at 9:00 a.m., Final round-Nov. 12 at 9:00 a.m.