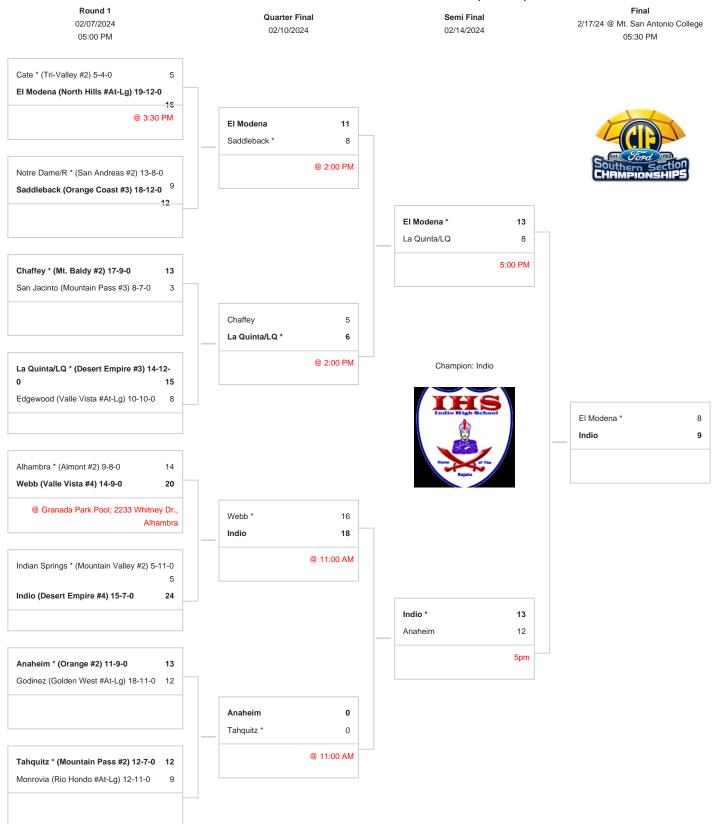

## CIF-SS Ford Girls Water Polo Division 6 Championships

\*DENOTES HOST TEAM. This draw sheet was made based upon information available to the CIF-SS as of 2/2/24. We reserve the right to adjust the draw sheet as a result of information which would update any final league standings. Please note: Teams receiving a BYE in the first round shall be the host team in the next round. Games will start at 5:00 p.m., unless another time is cleared by the CIF Southern Section Office (time or date changes will show a RED "\*Show Details" on the game). Quarterfinal games in the upper two brackets must be scheduled after 2:00 p.m. on Saturday, February 10. Games in the lower two brackets must be completed no later than 1:00 p.m. on Saturday, February 10. Coin flips will be held at the CIF-SS office. PLEASE REPORT SCORES ON: www.cifsshome.org. Draw results will be available on our website @ www.cifss.org after 9:00 a.m. following each playoff round.