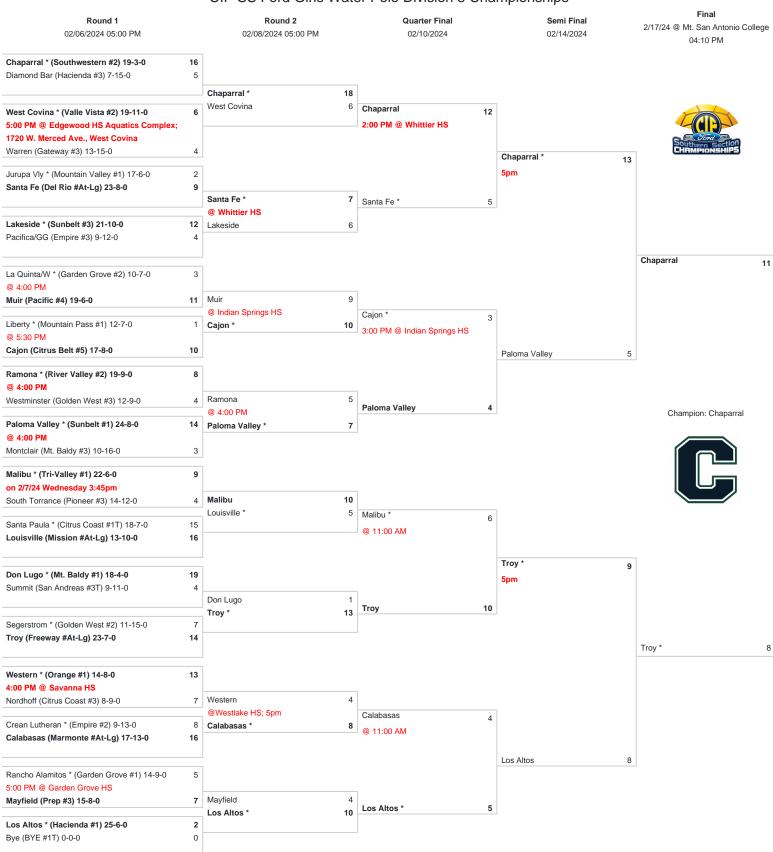

## CIF-SS Ford Girls Water Polo Division 5 Championships

\*DENOTES HOST TEAM. This draw sheet was made based upon information available to the CIF-SS as of 2/2/24. We reserve the right to adjust the draw sheet as a result of information which would update any final league standings. Please note: Teams receiving a BYE in the first round shall be the host team in the next round. Games will start at 5:00 p.m., unless another time is cleared by the CIF Southern Section Office (time or date changes will show a RED "\*Show Details" on the game). Quarterfinal games in the upper two brackets must be scheduled after 2:00 p.m. on Saturday, February 10. Games in the lower two brackets must be completed no later than 1:00 p.m. on Saturday, February 10. Coin flips will be held at the CIF-SS office. PLEASE REPORT SCORES ON: www.cifsshome.org. Draw results will be available on our website @ www.cifss.org after 9:00 a.m. following each playoff round.