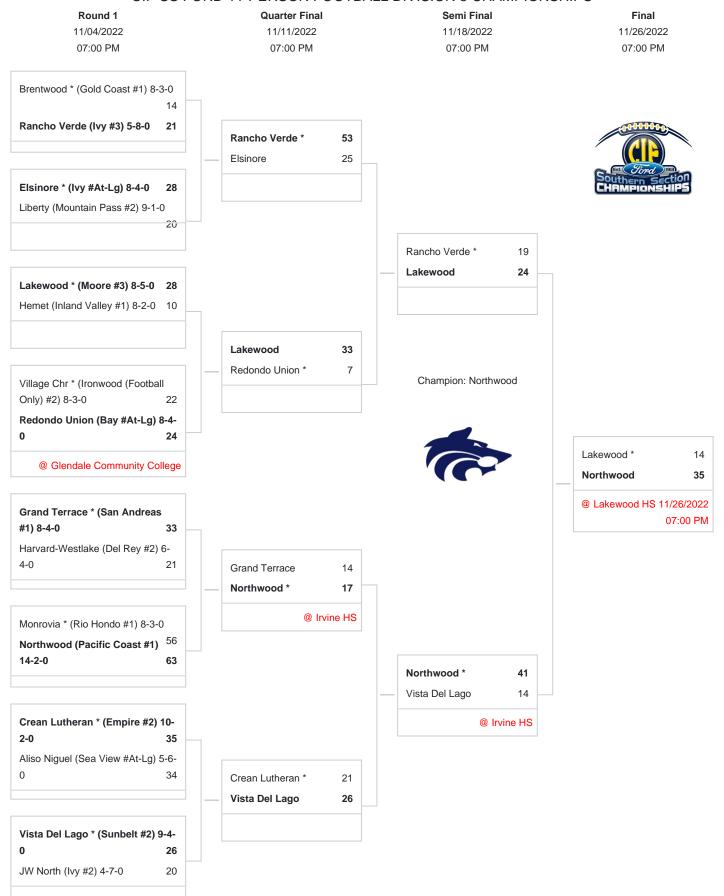

## CIF-SS FORD 11-PERSON FOOTBALL DIVISION 8 CHAMPIONSHIPS

<sup>\*</sup>Denotes host school. This draw sheet was made based upon information available to the CIF-SS as of 10/30/22. We reserve the right to adjust the draw sheet as a result of information which would update any final league standings. All games will start at 7:00 p.m., unless another time is mutually agreed upon and clearance is received from the CIF-SS Office. Coin flips will be announced on the CIF website according to the following schedule: Second round-Oct. 30 at 1:00 p.m., Semifinal round-Nov. 5 at 9:00 a.m., Final round-Nov. 12 at 9:00 a.m.