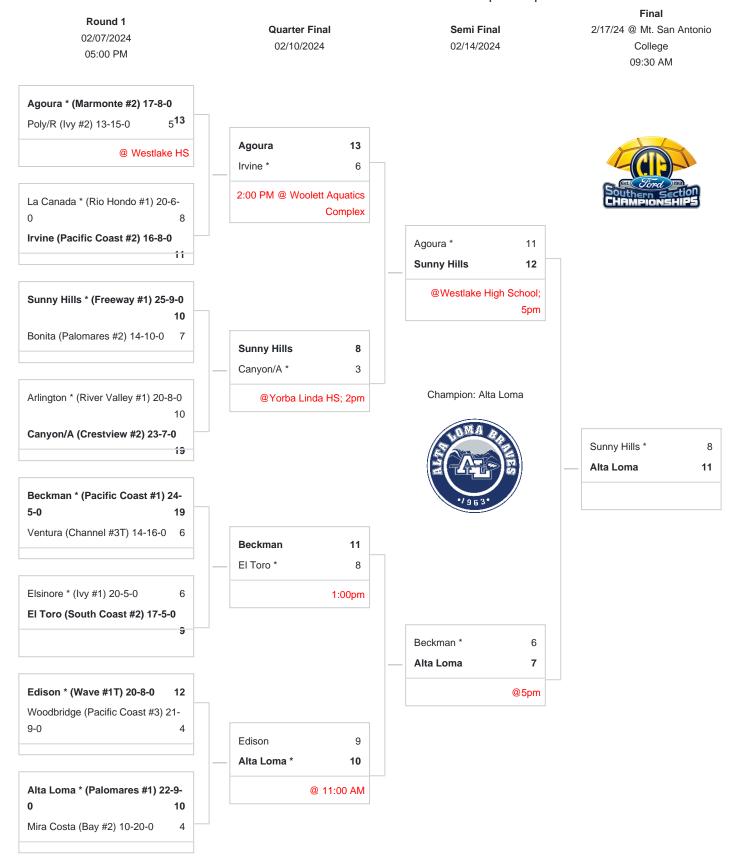

## CIF-SS Ford Girls Water Polo Division 2 Championships

\*DENOTES HOST TEAM. This draw sheet was made based upon information available to the CIF-SS as of 2/2/24. We reserve the right to adjust the draw sheet as a result of information which would update any final league standings. Please note: Teams receiving a BYE in the first round shall be the host team in the next round. Games will start at 5:00 p.m., unless another time is cleared by the CIF Southern Section Office (time or date changes will show a RED "\*Show Details" on the game). Quarterfinal games in the upper two brackets must be scheduled after 2:00 p.m. on Saturday, February 10. Games in the lower two brackets must be completed no later than 1:00 p.m. on Saturday, February 10. Coin flips will be held at the CIF-SS office. PLEASE REPORT SCORES ON: www.cifsshome.org. Draw results will be available on our website @ www.cifss.org after 9:00 a.m. following each playoff round.