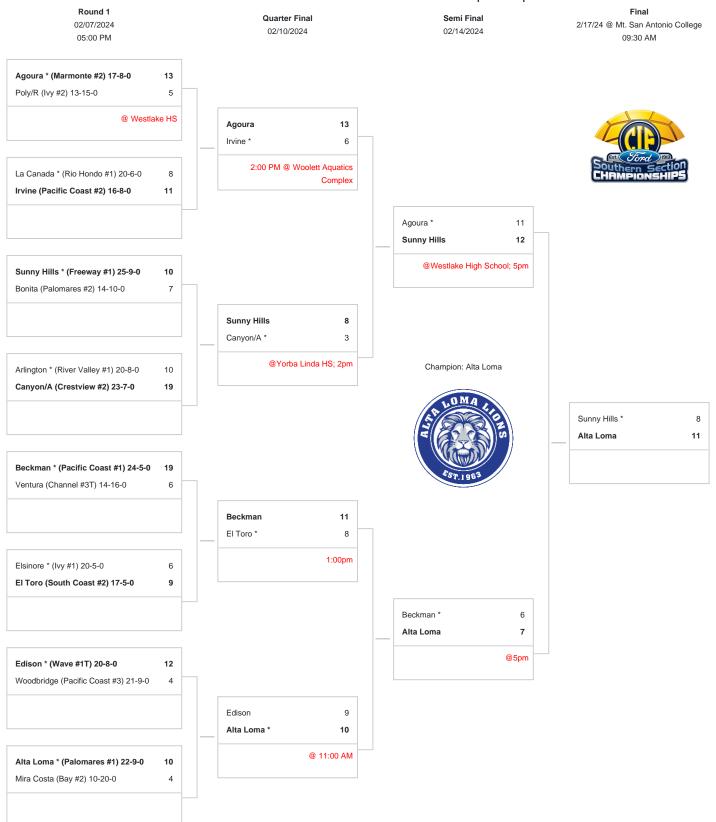

## CIF-SS Ford Girls Water Polo Division 2 Championships

\*DENOTES HOST TEAM. This draw sheet was made based upon information available to the CIF-SS as of 2/2/24. We reserve the right to adjust the draw sheet as a result of information which would update any final league standings. Please note: Teams receiving a BYE in the first round shall be the host team in the next round. Games will start at 5:00 p.m., unless another time is cleared by the CIF Southern Section Office (time or date changes will show a RED "\*Show Details" on the game). Quarterfinal games in the upper two brackets must be scheduled after 2:00 p.m. on Saturday, February 10. Games in the lower two brackets must be completed no later than 1:00 p.m. on Saturday, February 10. Coin flips will be held at the CIF-SS office. PLEASE REPORT SCORES ON: www.cifsshome.org. Draw results will be available on our website @ www.cifss.org after 9:00 a.m. following each playoff round.