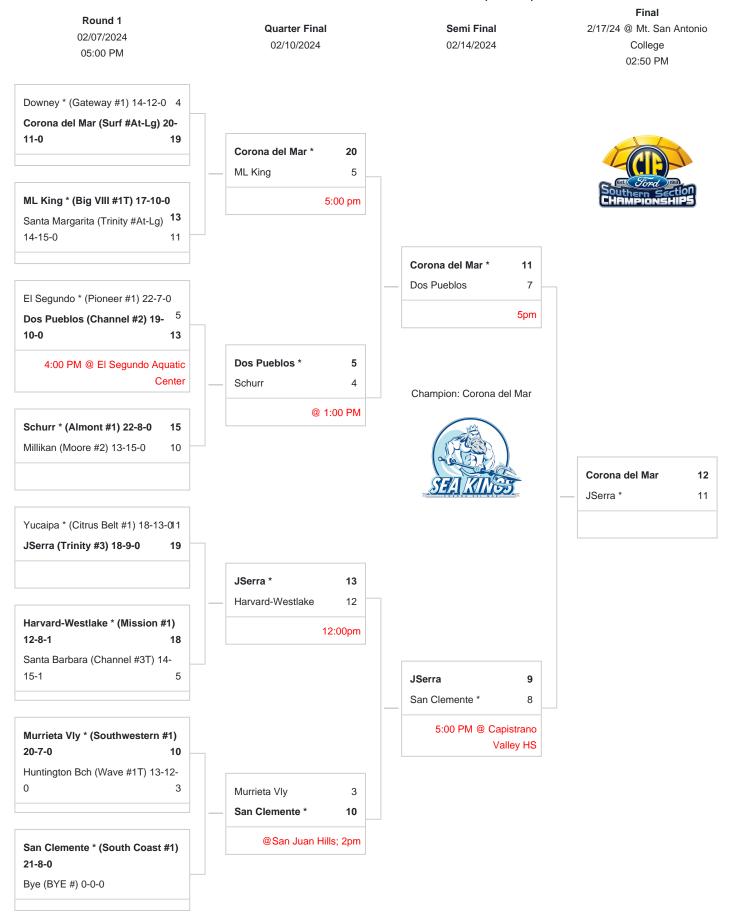

## CIF-SS Ford Girls Water Polo Division 1 Championships



\*DENOTES HOST TEAM. This draw sheet was made based upon information available to the CIF-SS as of 2/2/24. We reserve the right to adjust the draw sheet as a result of information which would update any final league standings. Please note: Teams receiving a BYE in the first round shall be the host team in the next round. Games will start at 5:00 p.m., unless another time is cleared by the CIF Southern Section Office (time or date changes will show a RED "\*Show Details" on the game). Quarterfinal games in the upper two brackets must be scheduled after 2:00 p.m. on Saturday, February 10. Games in the lower two brackets must be completed no later than 1:00 p.m. on Saturday, February 10. Coin flips will be held at the CIF-SS office. PLEASE REPORT SCORES ON:

www.cifsshome.org. Draw results