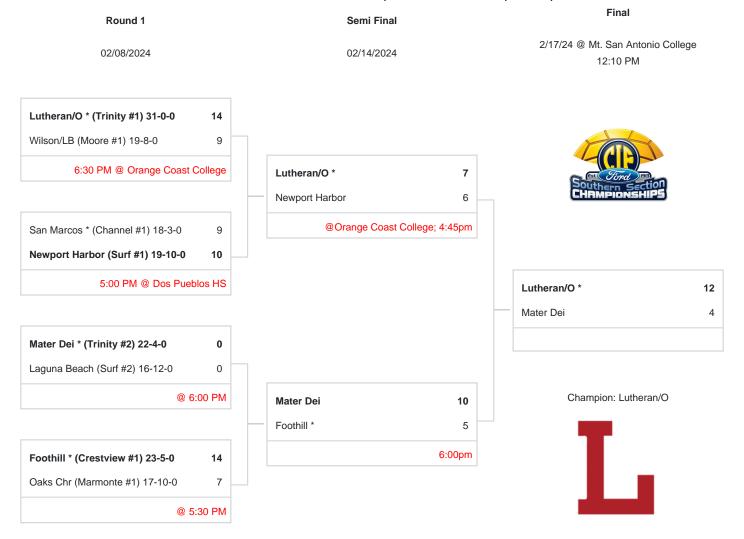

## CIF-SS Ford Girls Water Polo Open Division Championships

\*DENOTES HOST TEAM. This draw sheet was made based upon information available to the CIF-SS as of 2/2/24. We reserve the right to adjust the draw sheet as a result of information which would update any final league standings. Please note: Teams receiving a BYE in the first round shall be the host team in the next round. Games will start at 5:00 p.m., unless another time is cleared by the CIF Southern Section Office (time or date changes will show a RED "\*Show Details" on the game). Coin flips will be held at the CIF-SS office. PLEASE REPORT SCORES ON: www.cifsshome.org. Draw results will be available on our website @ www.cifss.org after 9:00 a.m. following each playoff round.