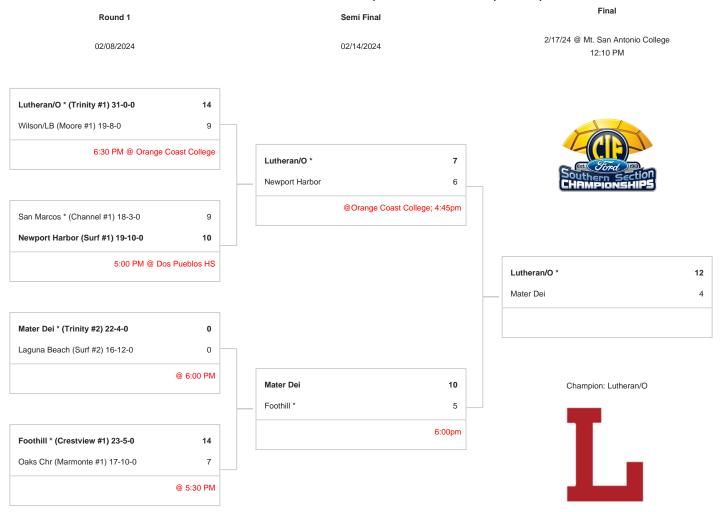

## CIF-SS Ford Girls Water Polo Open Division Championships

\*DENOTES HOST TEAM. This draw sheet was made based upon information available to the CIF-SS as of 2/2/24. We reserve the right to adjust the draw sheet as a result of information which would update any final league standings. Please note: Teams receiving a BYE in the first round shall be the host team in the next round. Games will start at 5:00 p.m., unless another time is cleared by the CIF Southern Section Office (time or date changes will show a RED "\*Show Details" on the game). Coin flips will be held at the CIF-SS office. PLEASE REPORT SCORES ON: www.cifsshome.org. Draw results will be available on our website @ www.cifss.org after 9:00 a.m. following each playoff round.